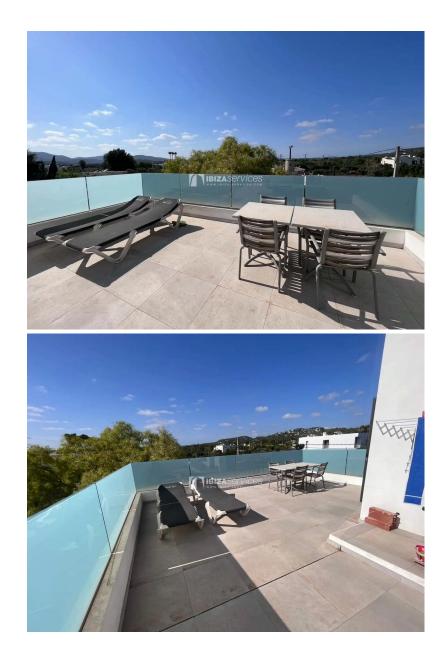

The first floor boasts a large master bedroom with an en-suite bathroom, a spacious dressing room, and access to offerina stunning of the surrounding the views terrace. area. On the upper floor, there is a rooftop terrace with a solarium, perfect for enjoying the sunshine and taking in the tranquil surroundings. In the basement, there are two sizable rooms that can be used as a fourth bedroom, a gym, or storage а room.