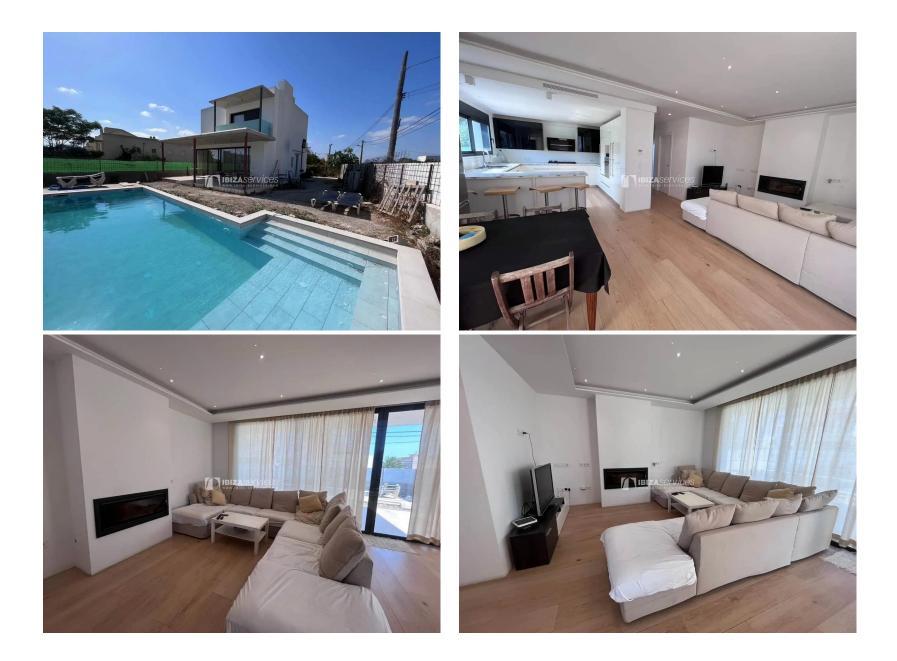

On the main floor, you will find a spacious living room with a cozy fireplace, seamlessly connecting to a fully equipped kitchen. The main floor also features two comfortable bedrooms and a modern bathroom with a shower.

The villa also features modern amenities such as underfloor heating and an air conditioning system, ensuring yearround comfort. The private pool is an added bonus, providing a refreshing escape from the summer heat.