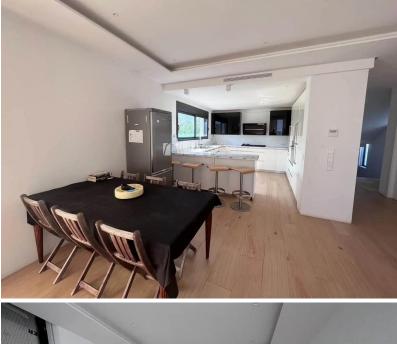

On the main floor, you will find a spacious living room with a cozy fireplace, seamlessly connecting to a fully equipped kitchen. The main floor also features two comfortable bedrooms and a modern bathroom with a shower.