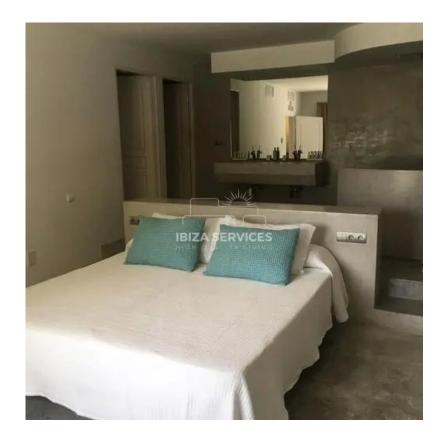

The villa features a master bedroom (king) with ensuite (bath & separate shower with side jets) that is open plan with the main living area (with sliding doors) and a dressing room. Bedroom 2 (king) has an ensuite (shower) and sliding doors that open onto the garden. Bedroom 3 (king) also has an en-suite (shower) and sliding doors that open onto the garden. Bedroom 4 (king) has an en-suite (shower), a covered wooden terrace, and is located under the pool area, with its own entrance.