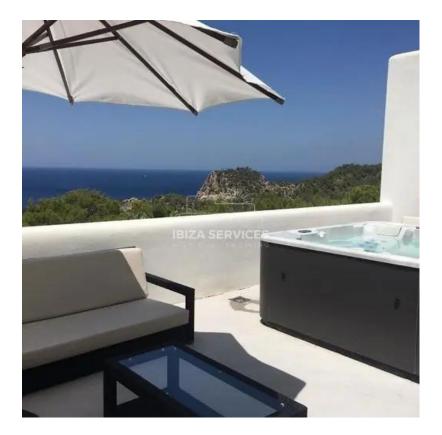

This stunning villa is situated in fully enclosed private grounds with electric gates, offering plenty of private parking space. The villa has a spacious outside dining area with a BBQ, and its beautiful gardens are covered with trees that provide shade during the midday sun. There are numerous terraces around the villa, perfect for lounging and enjoying the peaceful surroundings.

## Features

- Garden
- Bath
- Television
- Alarm

- Pool
- Shower
- Washing machine