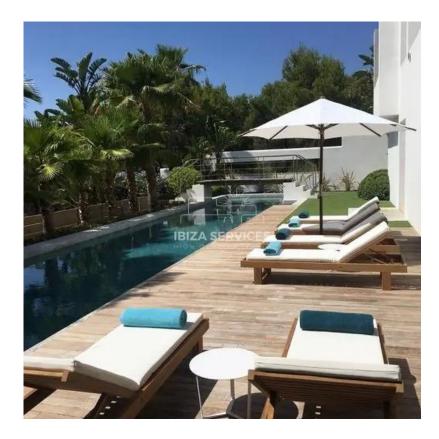

This stunning villa is situated in fully enclosed private grounds with electric gates, offering plenty of private parking space. The villa has a spacious outside dining area with a BBQ, and its beautiful gardens are covered with trees that provide shade during the midday sun. There are numerous terraces around the villa, perfect for lounging and enjoying the peaceful surroundings.