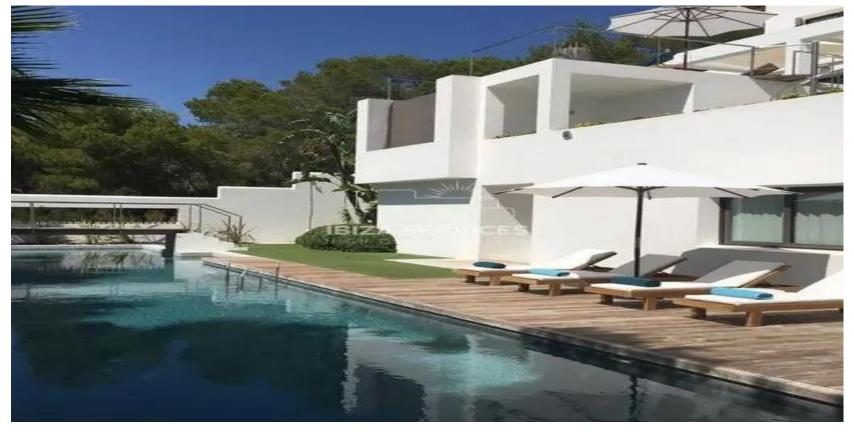

This stunning villa is situated in fully enclosed private grounds with electric gates, offering plenty of private parking space. The villa has a spacious outside dining area with a BBQ, and its beautiful gardens are covered with trees that provide shade during the midday sun. There are numerous terraces around the villa, perfect for lounging and enjoying the peaceful surroundings.