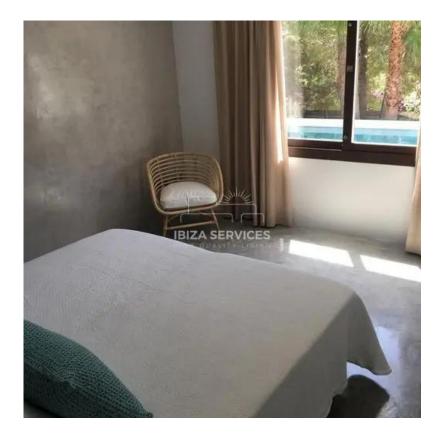

The villa features a master bedroom (king) with ensuite (bath & separate shower with side jets) that is open plan with the main living area (with sliding doors) and a dressing room. Bedroom 2 (king) has an ensuite (shower) and sliding doors that open onto the garden. Bedroom 3 (king) also has an en-suite (shower) and sliding doors that open onto the garden. Bedroom 4 (king) has an en-suite (shower), a covered wooden terrace, and is located under the pool area, with its own entrance.