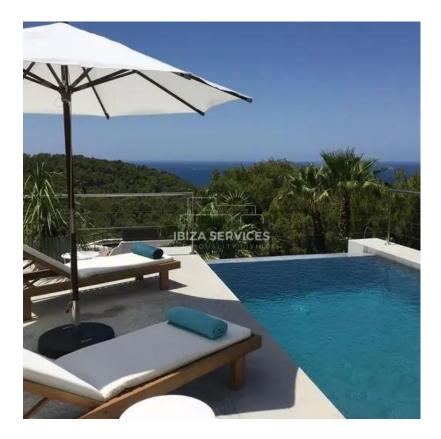

This stunning villa is situated in fully enclosed private grounds with electric gates, offering plenty of private parking space. The villa has a spacious outside dining area with a BBQ, and its beautiful gardens are covered with trees that provide shade during the midday sun. There are numerous terraces around the villa, perfect for lounging and enjoying the peaceful surroundings.

## Features

- Garden
- Bath
- Television
- Alarm

- Pool
- Shower
- Washing machine