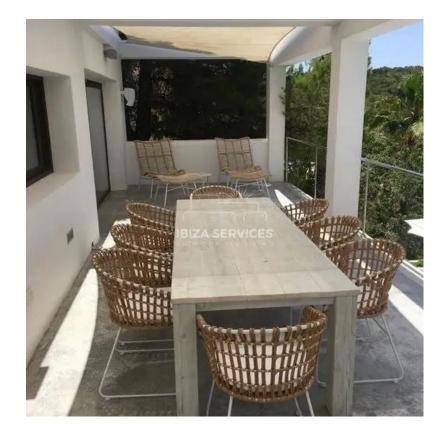

This stunning villa is situated in fully enclosed private grounds with electric gates, offering plenty of private parking space. The villa has a spacious outside dining area with a BBQ, and its beautiful gardens are covered with trees that provide shade during the midday sun. There are numerous terraces around the villa, perfect for lounging and enjoying the peaceful surroundings.