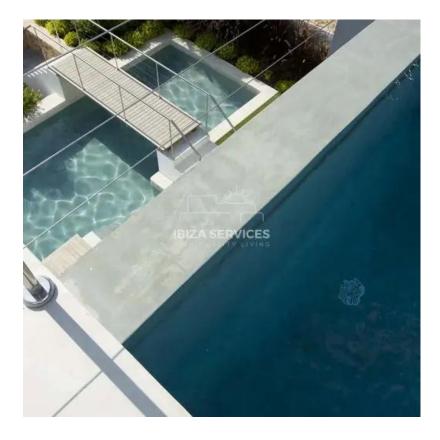

This stunning villa is situated in fully enclosed private grounds with electric gates, offering plenty of private parking space. The villa has a spacious outside dining area with a BBQ, and its beautiful gardens are covered with trees that provide shade during the midday sun. There are numerous terraces around the villa, perfect for lounging and enjoying the peaceful surroundings.

## Features

- Garden
- Bath
- Television
- Alarm

- Pool
- Shower
- Washing machine