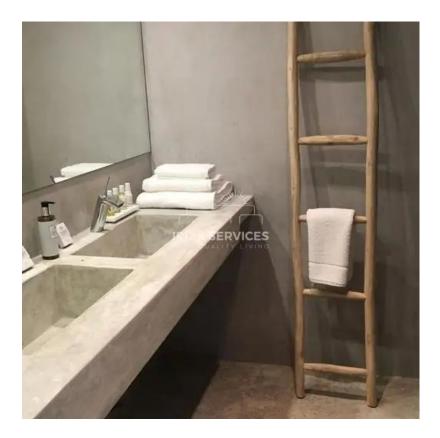

The villa features a master bedroom (king) with ensuite (bath & separate shower with side jets) that is open plan with the main living area (with sliding doors) and a dressing room. Bedroom 2 (king) has an ensuite (shower) and sliding doors that open onto the garden. Bedroom 3 (king) also has an en-suite (shower) and sliding doors that open onto the garden. Bedroom 4 (king) has an en-suite (shower), a covered wooden terrace, and is located under the pool area, with its own entrance.