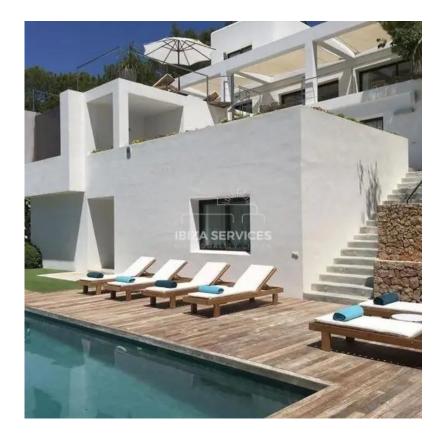

## A Stunning Private villa with Beautiful Gardens and Spacious Terraces for sale

BEDROOMS 5 BATHROOMS 5 AREA 500m2

| A Stunn   | Stunning |      | Private |     | with  |
|-----------|----------|------|---------|-----|-------|
| Beautiful | Gar      | dens | and     | Spa | cious |
| Terraces  | for      |      |         |     | sale  |

This stunning villa is situated in fully enclosed private grounds with electric gates, offering plenty of private parking space. The villa has a spacious outside dining area with a BBQ, and its beautiful gardens are covered with trees that provide shade during the midday sun. There are numerous terraces around the villa, perfect for lounging and enjoying the peaceful surroundings.