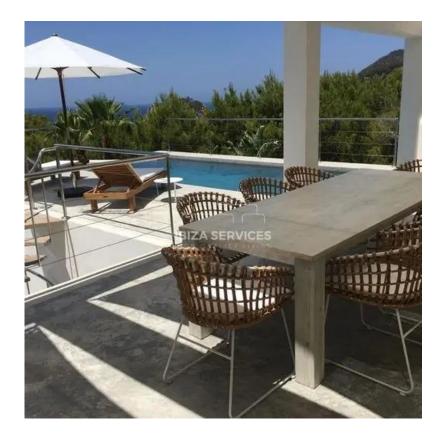

This stunning villa is situated in fully enclosed private grounds with electric gates, offering plenty of private parking space. The villa has a spacious outside dining area with a BBQ, and its beautiful gardens are covered with trees that provide shade during the midday sun. There are numerous terraces around the villa, perfect for lounging and enjoying the peaceful surroundings.