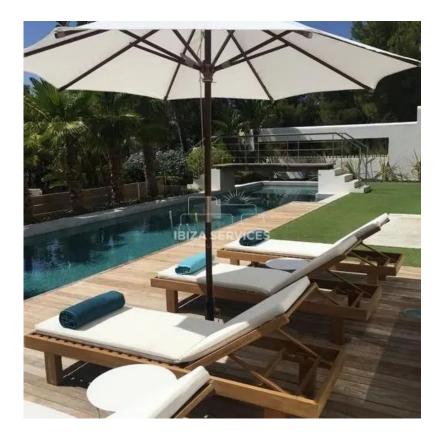

This stunning villa is situated in fully enclosed private grounds with electric gates, offering plenty of private parking space. The villa has a spacious outside dining area with a BBQ, and its beautiful gardens are covered with trees that provide shade during the midday sun. There are numerous terraces around the villa, perfect for lounging and enjoying the peaceful surroundings.