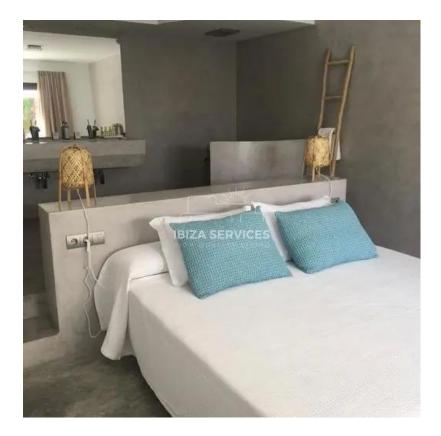

The villa features a master bedroom (king) with ensuite (bath & separate shower with side jets) that is open plan with the main living area (with sliding doors) and a dressing room. Bedroom 2 (king) has an ensuite (shower) and sliding doors that open onto the garden. Bedroom 3 (king) also has an en-suite (shower) and sliding doors that open onto the garden. Bedroom 4 (king) has an en-suite (shower), a covered wooden terrace, and is located under the pool area, with its own entrance.