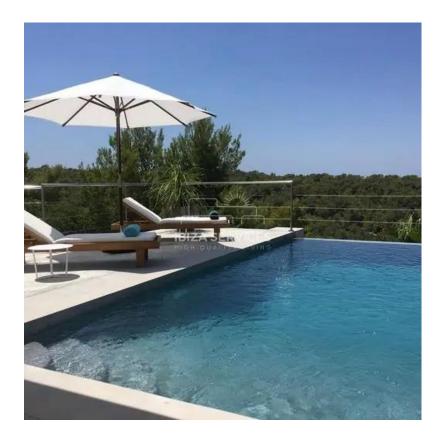

This stunning villa is situated in fully enclosed private grounds with electric gates, offering plenty of private parking space. The villa has a spacious outside dining area with a BBQ, and its beautiful gardens are covered with trees that provide shade during the midday sun. There are numerous terraces around the villa, perfect for lounging and enjoying the peaceful surroundings.