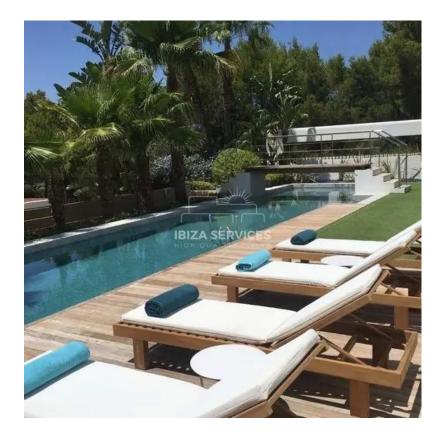

This stunning villa is situated in fully enclosed private grounds with electric gates, offering plenty of private parking space. The villa has a spacious outside dining area with a BBQ, and its beautiful gardens are covered with trees that provide shade during the midday sun. There are numerous terraces around the villa, perfect for lounging and enjoying the peaceful surroundings.

## Features

- Garden
- Bath
- Television
- Alarm

- Pool
- Shower
- Washing machine