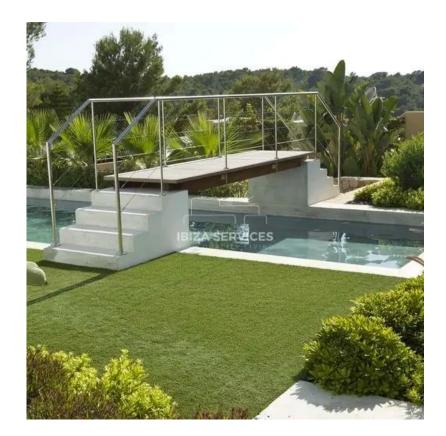

This stunning villa is situated in fully enclosed private grounds with electric gates, offering plenty of private parking space. The villa has a spacious outside dining area with a BBQ, and its beautiful gardens are covered with trees that provide shade during the midday sun. There are numerous terraces around the villa, perfect for lounging and enjoying the peaceful surroundings.