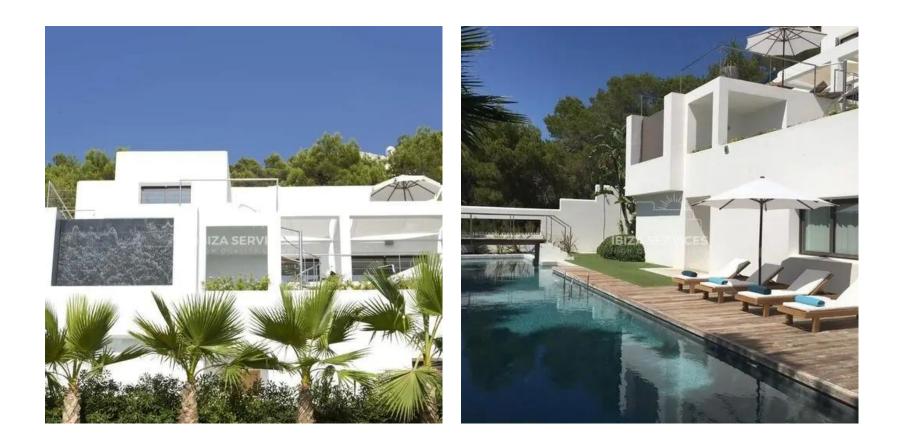

This stunning villa is situated in fully enclosed private grounds with electric gates, offering plenty of private parking space. The villa has a spacious outside dining area with a BBQ, and its beautiful gardens are covered with trees that provide shade during the midday sun. There are numerous terraces around the villa, perfect for lounging and enjoying the peaceful surroundings.