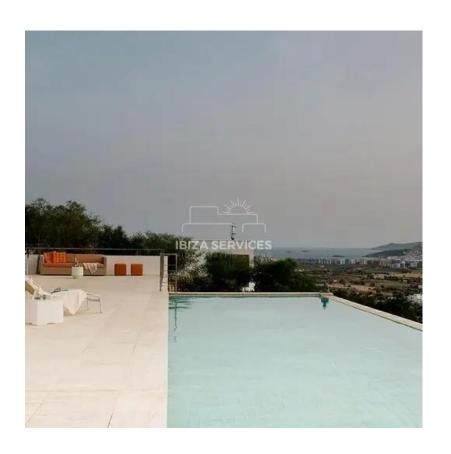

On the main level, the spacious living room and dining room are bathed in natural light thanks to the large windows that offer access to a stunning terrace with an infinity pool. Each room on this level provides direct access to the terrace, offering the perfect blend of indoor-outdoor living. The bedrooms on this level feature en-suite bathrooms and stunning views.

## **Features**

• Pool

• Air conditioning

• Shower