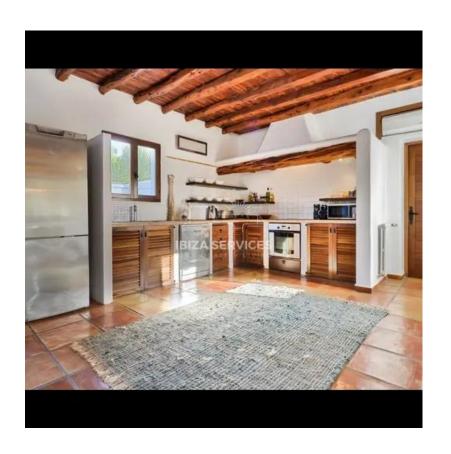

## 5-Bedroom Villa with Two Pools for Sale in Roca Lisa

Introducing a magnificent villa for sale in the exclusive area of Roca Lisa!

This elegant property boasts 5 bedrooms and 5 bathrooms and offers a gross area of 378 square meters, situated on a spacious land area of 1500 square meters in an urban land location. The villa is divided into several living spaces, offering ample room for all your entertainment and relaxation needs. It also features a terrace and storage rooms, providing additional space for storage and leisure activities.