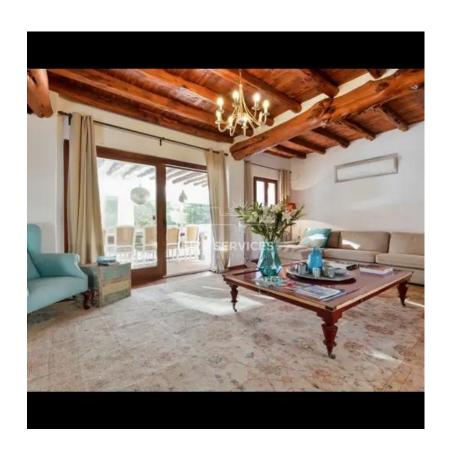

The villa's interiors are designed to maximize the use of natural light and space, with high ceilings and plenty of windows. This creates a bright and airy ambiance that will make you feel instantly at ease.