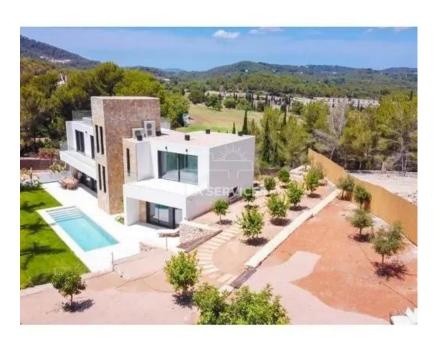

## 5-Bedroom Villa with Two Pools for Sale in Roca Lisa

BEDROOMS 5 BATHROOMS 5 AREA 378m2

## 5-Bedroom Villa with Two Pools for Sale in Roca Lisa

Introducing a magnificent villa for sale in the exclusive area of Roca Lisa!

This elegant property boasts 5 bedrooms and 5 bathrooms and offers a gross area of 378 square meters, situated on a spacious land area of 1500 square meters in an urban land location. The villa is divided into several living spaces, offering ample room for all your entertainment and relaxation needs. It also features a terrace and storage rooms, providing additional space for storage and leisure activities.

One of the standout features of the villa is its two swimming pools, one situated in the garden and the other on the rooftop, providing you with the perfect spot to relax and unwind. The villa also comes with a large private parking area, making it convenient for you and your guests to park your vehicles.