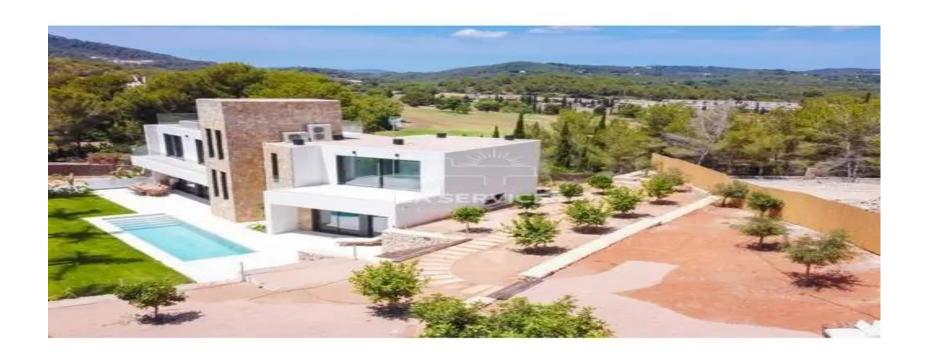

## 5-Bedroom Villa with Two Pools for Sale in Roca Lisa

Introducing a magnificent villa for sale in the exclusive area of Roca Lisa!

This elegant property boasts 5 bedrooms and 5 bathrooms and offers a gross area of 378 square meters, situated on a spacious land area of 1500 square meters in an urban land location. The villa is divided into several living spaces, offering ample room for all your entertainment and relaxation needs. It also features a terrace and storage rooms, providing additional space for storage and leisure activities.

One of the standout features of the villa is its two swimming pools, one situated in the garden and the other on the rooftop, providing you with the perfect spot to relax and unwind. The villa also comes with a large private parking area, making it convenient for you and your guests to park your vehicles.