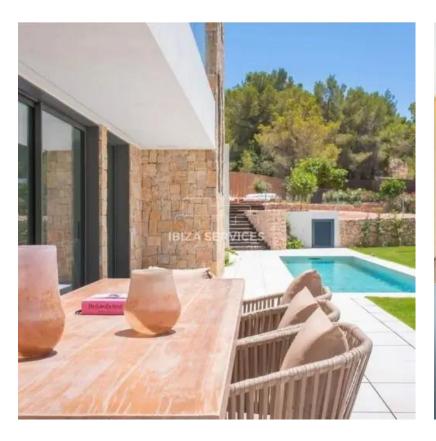

The villa's interiors are designed to maximize the use of natural light and space, with high ceilings and plenty of windows. This creates a bright and airy ambiance that will make you feel instantly at ease.

One of the standout features of the villa is its two swimming pools, one situated in the garden and the other on the rooftop, providing you with the perfect spot to relax and unwind. The villa also comes with a large private parking area, making it convenient for you and your guests to park your vehicles.