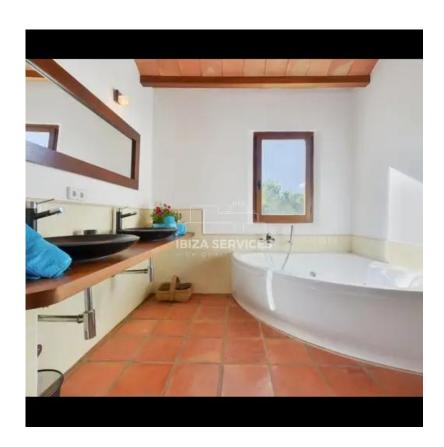

The villa's interiors are designed to maximize the use of natural light and space, with high ceilings and plenty of windows. This creates a bright and airy ambiance that will make you feel instantly at ease.

## **Features**

- Garden
- Air conditioning
- Private parking

- Pool
- Bath
- Shower