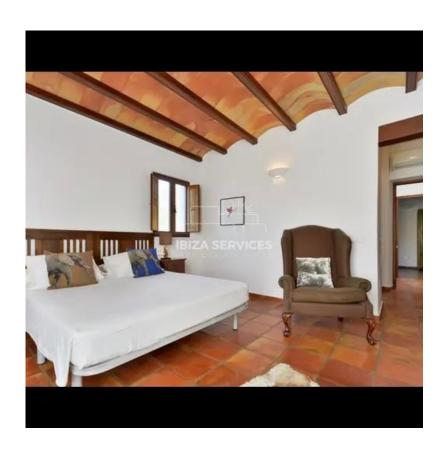

The villa's interiors are designed to maximize the use of natural light and space, with high ceilings and plenty of windows. This creates a bright and airy ambiance that will make you feel instantly at ease.