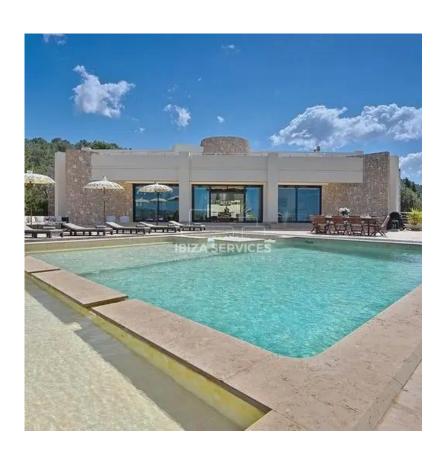

## Stunning Modern House with Sea Views in San Agusti for sale

Stunning 4-bedroom, 4-bathroom modern house for sale with magnificent sea views!

Boasting a gross area of 460 square meters and situated on a vast land area of 9850 square meters, this property is designed to impress. As you step inside, a designer staircase gracefully curls around the natural stone of the central atrium, providing a grand entrance to the master suite and second double bedroom.

On the ground floor, the property is divided into two separate wings, with two further bedrooms located in each wing. Another basic kitchenette is also available for general use. The spacious terrace that surrounds the villa's large living room and integrated Jacuzzi provides an idyllic spot for entertaining guests and enjoying outdoor dining while taking in the stunning sea

## **Features**

- Garden
- Air conditioning
- Shower

- Pool
- Dishwasher
- Alarm