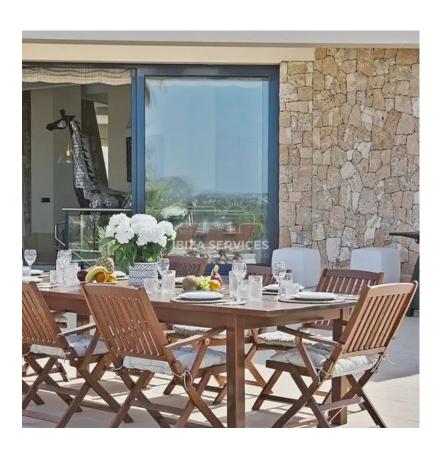

On the ground floor, the property is divided into two separate wings, with two further bedrooms located in each wing. Another basic kitchenette is also available for general use. The spacious terrace that surrounds the villa's large living room and integrated Jacuzzi provides an idyllic spot for entertaining guests and enjoying outdoor dining while taking in the stunning sea