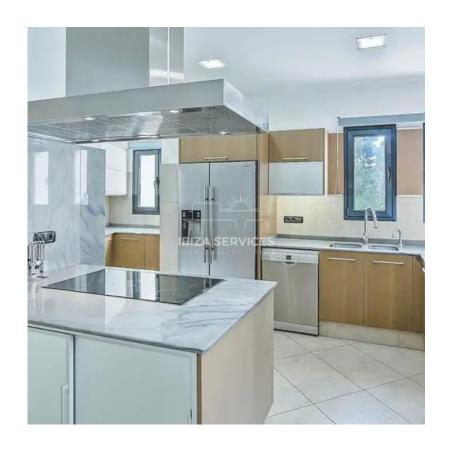

On the ground floor, the property is divided into two separate wings, with two further bedrooms located in each wing. Another basic kitchenette is also available for general use. The spacious terrace that surrounds the villa's large living room and integrated Jacuzzi provides an idyllic spot for entertaining guests and enjoying outdoor dining while taking in the stunning sea