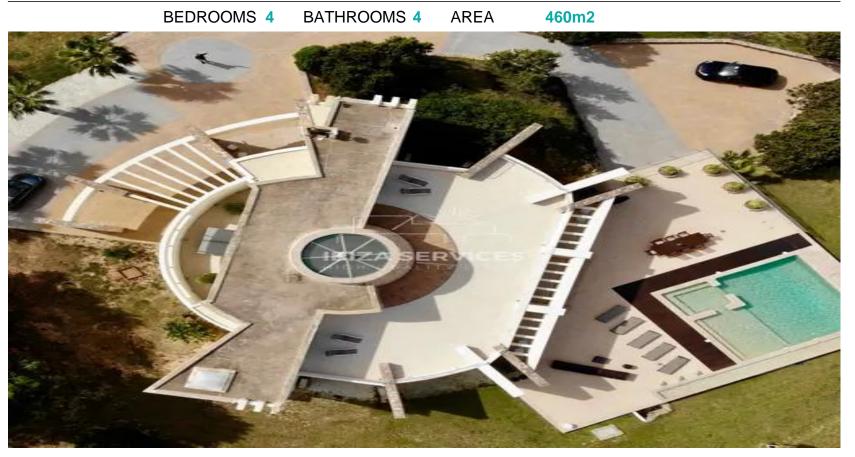

## Stunning Modern House with Sea Views in San Agusti for sale

Stunning 4-bedroom, 4-bathroom modern house for sale with magnificent sea views!

Boasting a gross area of 460 square meters and situated on a vast land area of 9850 square meters, this property is designed to impress. As you step inside, a designer staircase gracefully curls around the natural stone of the central atrium, providing a grand entrance to the master suite and second double bedroom.

On the ground floor, the property is divided into two separate wings, with two further bedrooms located in each wing. Another basic kitchenette is also available for general use. The spacious terrace that surrounds the villa's large living room and integrated Jacuzzi provides an idyllic spot for entertaining guests and enjoying outdoor dining while taking in the stunning sea

The property also boasts a spectacular outdoor chillout area on the roof, complete with an open fireplace, perfect for enjoying spring and autumn evenings. The garden is full of palm trees that are carefully cared for and maintained, adding to the beauty of the property.