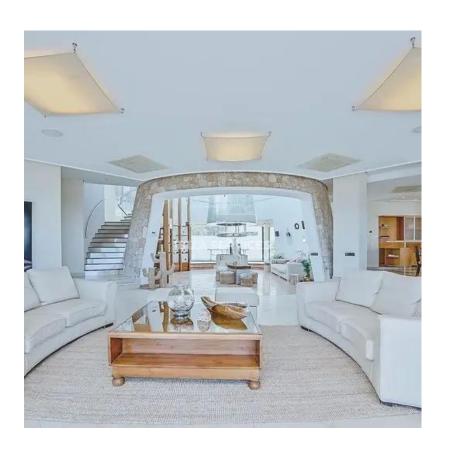

## Stunning Modern House with Sea Views in San Agusti for sale

Stunning 4-bedroom, 4-bathroom modern house for sale with magnificent sea views!

Boasting a gross area of 460 square meters and situated on a vast land area of 9850 square meters, this property is designed to impress. As you step inside, a designer staircase gracefully curls around the natural stone of the central atrium, providing a grand entrance to the master suite and second double bedroom.

On the ground floor, the property is divided into two separate wings, with two further bedrooms located in each wing. Another basic kitchenette is also available for general use. The spacious terrace that surrounds the villa's large living room and integrated Jacuzzi provides an idyllic spot for entertaining guests and enjoying outdoor dining while taking in the stunning sea