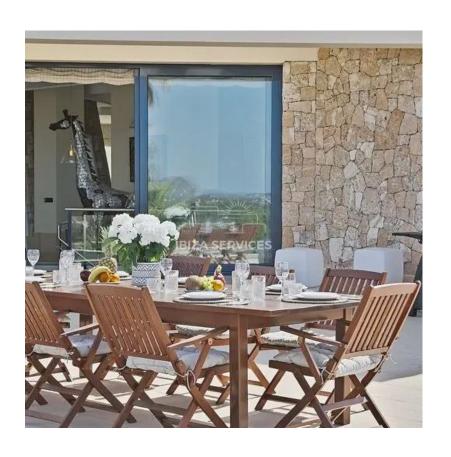

On the ground floor, the property is divided into two separate wings, with two further bedrooms located in each wing. Another basic kitchenette is also available for general use. The spacious terrace that surrounds the villa's large living room and integrated Jacuzzi provides an idyllic spot for entertaining guests and enjoying outdoor dining while taking in the stunning sea