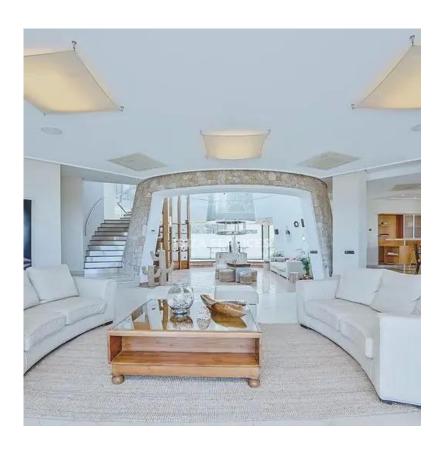

## Stunning Modern House with Sea Views in San Agusti for sale

Stunning 4-bedroom, 4-bathroom modern house for sale with magnificent sea views!

Boasting a gross area of 460 square meters and situated on a vast land area of 9850 square meters, this property is designed to impress. As you step inside, a designer staircase gracefully curls around the natural stone of the central atrium, providing a grand entrance to the master suite and second double bedroom.

On the ground floor, the property is divided into two separate wings, with two further bedrooms located in each wing. Another basic kitchenette is also available for general use. The spacious terrace that surrounds the villa's large living room and integrated Jacuzzi provides an idyllic spot for entertaining guests and enjoying outdoor dining while taking in the stunning sea