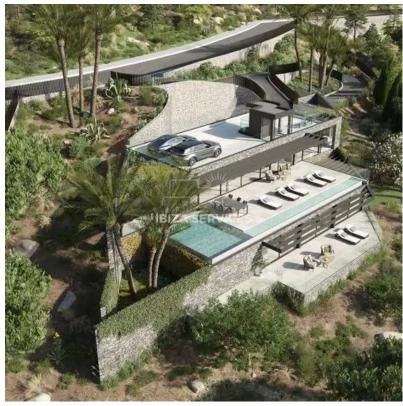

This plot of land comes with a construction project for an isolated detached house with a private pool, designed to take advantage of its ideal location and orientation, offering breathtaking distant views of the sea and Dalt Vila, one of the most desired views on the island of lbiza.

This is one of the last remaining plots of this size without building, and a construction license was granted in December 2021. The project is distributed over several levels, offering ample living space for your family or guests. The main floor features a spacious living room, dining room, and kitchen, all connected in the same environment with plenty of natural light thanks to the large windows that open up to the terrace and pool area. The master bedroom is also located on this level, with over 30m2 of space, a private bathroom. and а dressing room.

On the lower floor, there are 4 double bedrooms, each with a private bathroom, and a laundry room. These rooms also have plenty of natural light and direct access to the terraces. The basement offers a storage room, cisterns, and facilities room, providing all the necessary space for your comfort. Finally, the upper floor features an entrance to the property, a terrace, and parking.