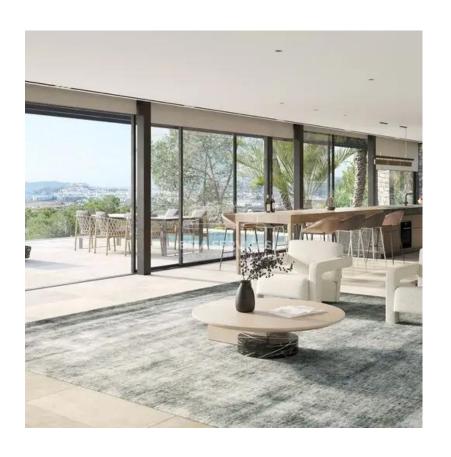

This plot of land comes with a construction project for an isolated detached house with a private pool, designed to take advantage of its ideal location and orientation, offering breathtaking distant views of the sea and Dalt Vila, one of the most desired views on the island of lbiza.

This is one of the last remaining plots of this size without building, and a construction license was granted in December 2021. The project is distributed over several levels, offering ample living space for your family or guests. The main floor features a spacious living room, dining room, and kitchen, all connected in the same environment with plenty of natural light thanks to the large windows that open up to the terrace and pool area. The master bedroom is also located on this level, with over 30m2 of space, a private bathroom. and а dressing room.