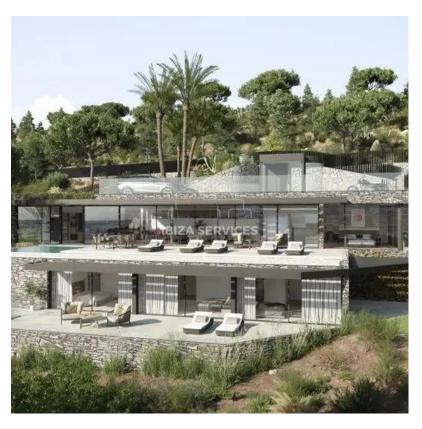

This plot of land comes with a construction project for an isolated detached house with a private pool, designed to take advantage of its ideal location and orientation, offering breathtaking distant views of the sea and Dalt Vila, one of the most desired views on the island of lbiza.

This is one of the last remaining plots of this size without building, and a construction license was granted in December 2021. The project is distributed over several levels, offering ample living space for your family or guests. The main floor features a spacious living room, dining room, and kitchen, all connected in the same environment with plenty of natural light thanks to the large windows that open up to the terrace and pool area. The master bedroom is also located on this level, with over 30m2 of space, a private bathroom. and а dressing room.