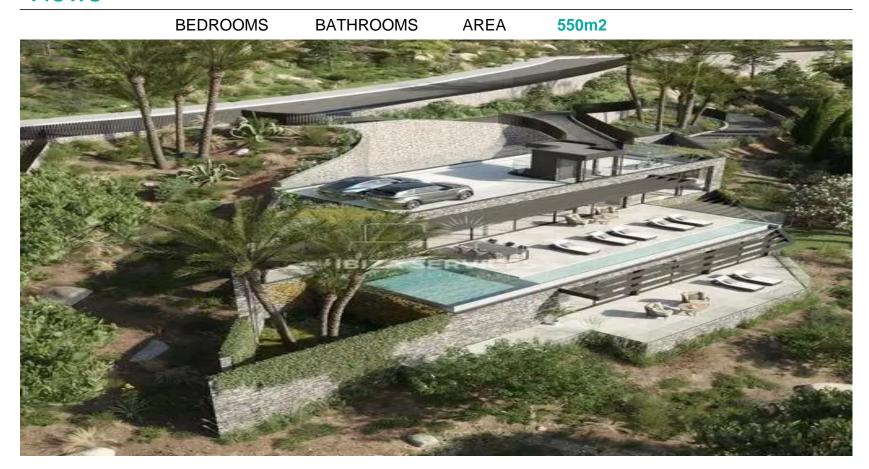

This plot of land comes with a construction project for an isolated detached house with a private pool, designed to take advantage of its ideal location and orientation, offering breathtaking distant views of the sea and Dalt Vila, one of the most desired views on the island of lbiza.

This is one of the last remaining plots of this size without building, and a construction license was granted in December 2021. The project is distributed over several levels, offering ample living space for your family or guests. The main floor features a spacious living room, dining room, and kitchen, all connected in the same environment with plenty of natural light thanks to the large windows that open up to the terrace and pool area. The master bedroom is also located on this level, with over 30m2 of space, a private bathroom. and а dressing room.

On the lower floor, there are 4 double bedrooms, each with a private bathroom, and a laundry room. These rooms also have plenty of natural light and direct access to the terraces. The basement offers a storage room, cisterns, and facilities room, providing all the necessary space for your comfort. Finally, the upper floor features an entrance to the property, a terrace, and parking.