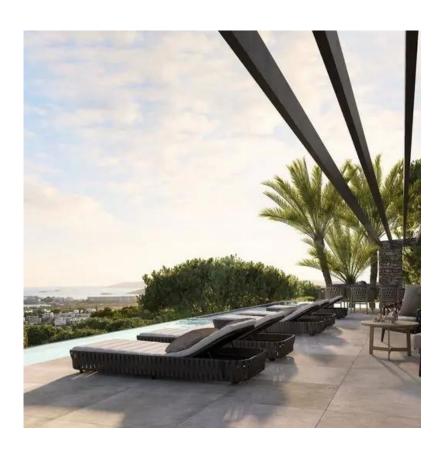

This plot of land comes with a construction project for an isolated detached house with a private pool, designed to take advantage of its ideal location and orientation, offering breathtaking distant views of the sea and Dalt Vila, one of the most desired views on the island of lbiza.

This is one of the last remaining plots of this size without building, and a construction license was granted in December 2021. The project is distributed over several levels, offering ample living space for your family or guests. The main floor features a spacious living room, dining room, and kitchen, all connected in the same environment with plenty of natural light thanks to the large windows that open up to the terrace and pool area. The master bedroom is also located on this level, with over 30m2 of space, a private bathroom. and а dressing room.