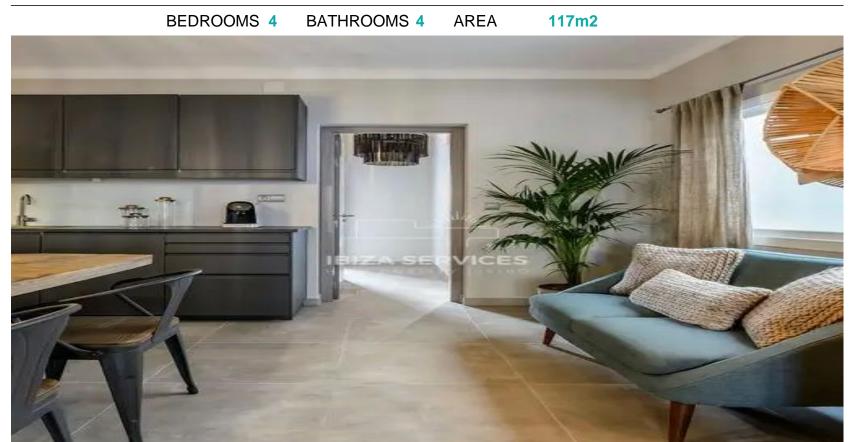

Step inside and discover a property that exudes elegance, with high-quality furnishings and state-of-the-art appliances throughout. The 117m² apartment is located on the 6th floor with an elevator, and features a spacious entrance hall, four double bedrooms with en suite bathrooms, a laundry room, and a stylish living

This apartment is ideal for companies looking to provide semi-luxury accommodation to their workers, as it is designed to accommodate up to eight people with ease. The kitchen is fully equipped with a double refrigerator, a large laundry room with a new washing machine, dryer, and iron. The new kitchen-dining room features a large table and sofa, a double fridge with a freezer, oven, induction hob, Nespresso coffee machine, and a dishwasher.