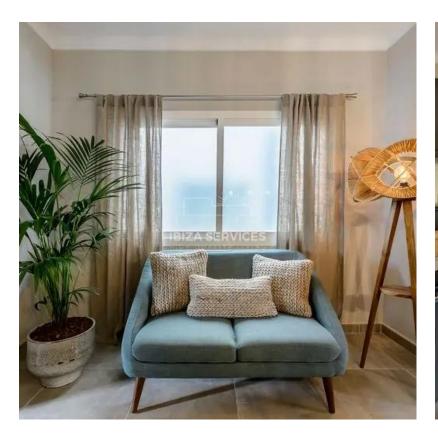

Step inside and discover a property that exudes elegance, with high-quality furnishings and state-of-the-art appliances throughout. The 117m² apartment is located on the 6th floor with an elevator, and features a spacious entrance hall, four double bedrooms with en suite bathrooms, a laundry room, and a stylish living

This apartment is ideal for companies looking to provide semi-luxury accommodation to their workers, as it is designed to accommodate up to eight people with ease. The kitchen is fully equipped with a double refrigerator, a large laundry room with a new washing machine, dryer, and iron. The new kitchen-dining room features a large table and sofa, a double fridge with a freezer, oven, induction hob, Nespresso coffee machine, and a dishwasher.