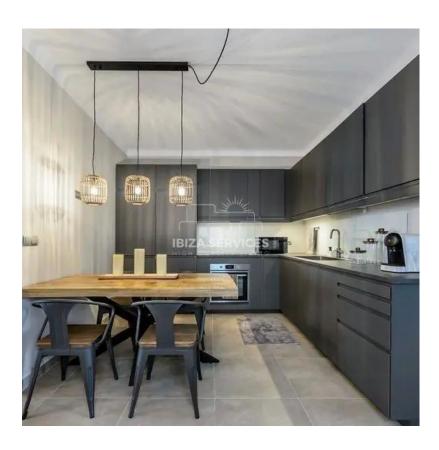

This apartment is ideal for companies looking to provide semi-luxury accommodation to their workers, as it is designed to accommodate up to eight people with ease. The kitchen is fully equipped with a double refrigerator, a large laundry room with a new washing machine, dryer, and iron. The new kitchen-dining room features a large table and sofa, a double fridge with a freezer, oven, induction hob, Nespresso coffee machine, and a dishwasher.