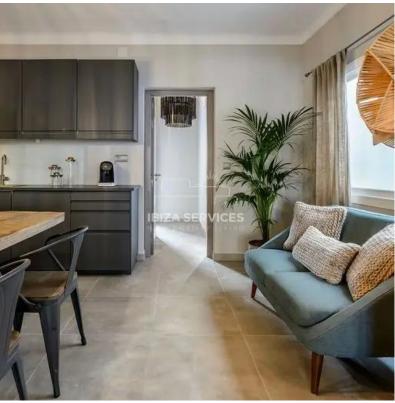

Step inside and discover a property that exudes elegance, with high-quality furnishings and state-of-the-art appliances throughout. The 117m² apartment is located on the 6th floor with an elevator, and features a spacious entrance hall, four double bedrooms with en suite bathrooms, a laundry room, and a stylish living

This apartment is ideal for companies looking to provide semi-luxury accommodation to their workers, as it is designed to accommodate up to eight people with ease. The kitchen is fully equipped with a double refrigerator, a large laundry room with a new washing machine, dryer, and iron. The new kitchen-dining room features a large table and sofa, a double fridge with a freezer, oven, induction hob, Nespresso coffee machine, and a dishwasher.