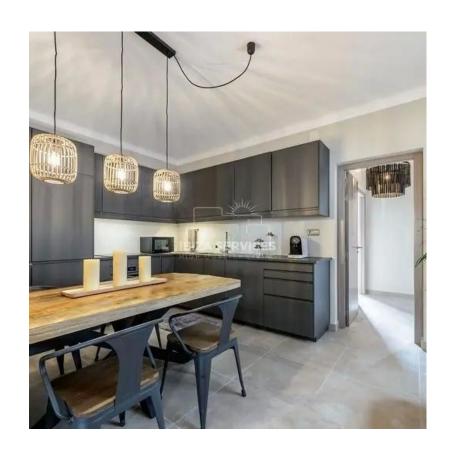

This apartment is ideal for companies looking to provide semi-luxury accommodation to their workers, as it is designed to accommodate up to eight people with ease. The kitchen is fully equipped with a double refrigerator, a large laundry room with a new washing machine, dryer, and iron. The new kitchen-dining room features a large table and sofa, a double fridge with a freezer, oven, induction hob, Nespresso coffee machine, and a dishwasher.