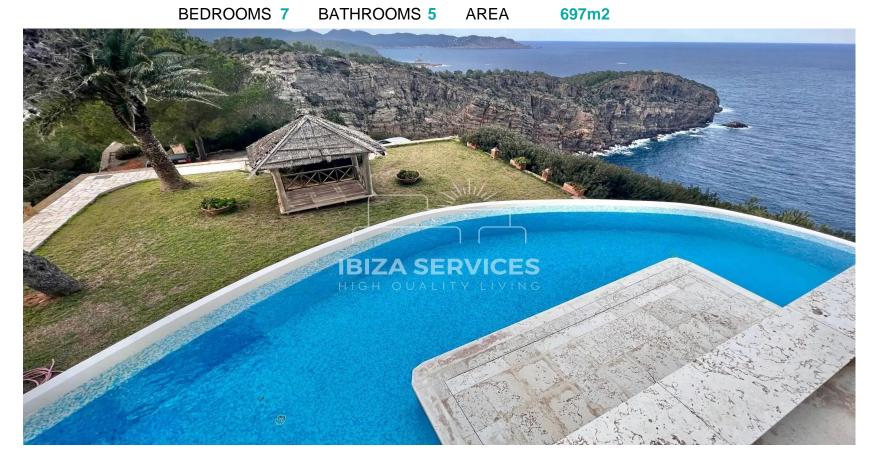

Introducing a truly unique and luxurious property that boasts a coveted touristic license, situated on a stunning cliff in a prime location. The property's position affords breathtaking views of both the sunrise and sunset over the mountains, with direct access to the sea via its own peninsula at the northeastern point of lbiza.

Accessed via an asphalted road leading from the bay of Cala Boix, the property is secured by a gate and walls. Perched at the highest point, 500 meters high, the panoramic view of the sea and island is truly aweinspiring. This is where the magnificent Sea Bay villa has been built, providing a residential paradise of breathtaking beauty.

The interior of the property is no less impressive, with seven en-suite bedrooms, five bathrooms, a kitchen, and a huge living room with sea views. Every detail has been carefully considered to create a luxurious and comfortable living space.