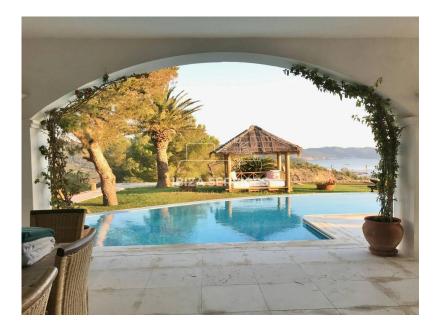

Introducing a truly unique and luxurious property that boasts a coveted touristic license, situated on a stunning cliff in a prime location. The property's position affords breathtaking views of both the sunrise and sunset over the mountains, with direct access to the sea via its own peninsula at the northeastern point of lbiza.

Accessed via an asphalted road leading from the bay of Cala Boix, the property is secured by a gate and walls. Perched at the highest point, 500 meters high, the panoramic view of the sea and island is truly aweinspiring. This is where the magnificent Sea Bay villa has been built, providing a residential paradise of breathtaking beauty.

The property comprises two independent mansions, each with their own pool, and nine terraces that provide ample space for outdoor living. The vast 52,000 sqm garden is spread over a private peninsula of 120,000 m2, affording complete seclusion and privacy.