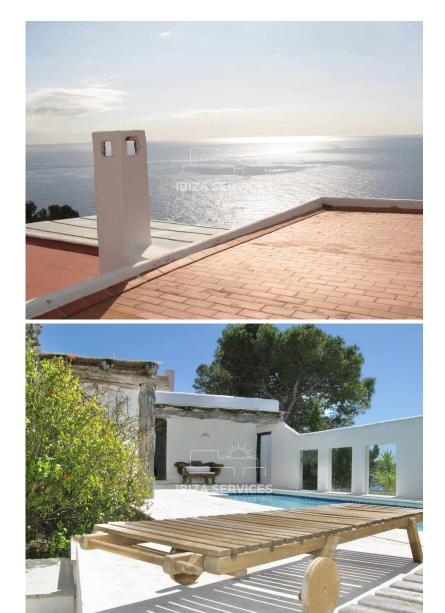

Accessed via an asphalted road leading from the bay of Cala Boix, the property is secured by a gate and walls. Perched at the highest point, 500 meters high, the panoramic view of the sea and island is truly aweinspiring. This is where the magnificent Sea Bay villa has been built, providing a residential paradise of breathtaking beauty.

The property comprises two independent mansions, each with their own pool, and nine terraces that provide ample space for outdoor living. The vast 52,000 sqm garden is spread over a private peninsula of 120,000 m2, affording complete seclusion and privacy.