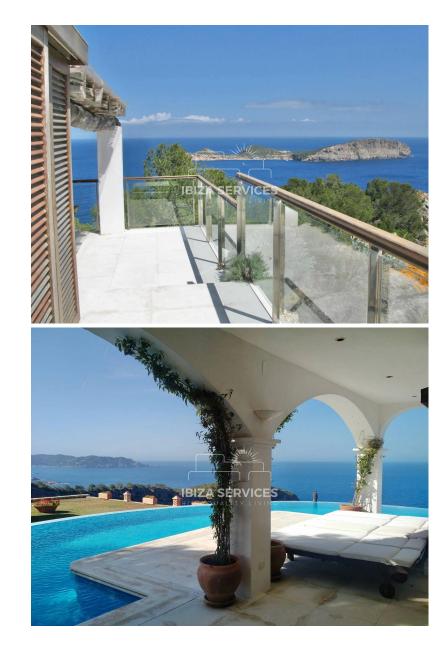

Introducing a truly unique and luxurious property that boasts a coveted touristic license, situated on a stunning cliff in a prime location. The property's position affords breathtaking views of both the sunrise and sunset over the mountains, with direct access to the sea via its own peninsula at the northeastern point of lbiza.

Accessed via an asphalted road leading from the bay of Cala Boix, the property is secured by a gate and walls. Perched at the highest point, 500 meters high, the panoramic view of the sea and island is truly aweinspiring. This is where the magnificent Sea Bay villa has been built, providing a residential paradise of breathtaking beauty.

The property comprises two independent mansions, each with their own pool, and nine terraces that provide ample space for outdoor living. The vast 52,000 sqm garden is spread over a private peninsula of 120,000 m2, affording complete seclusion and privacy.