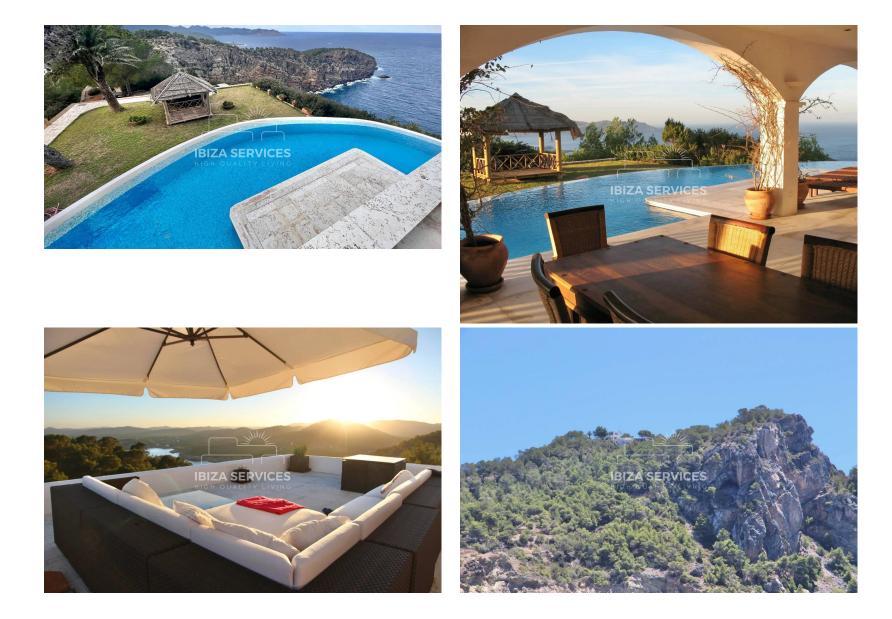

Accessed via an asphalted road leading from the bay of Cala Boix, the property is secured by a gate and walls. Perched at the highest point, 500 meters high, the panoramic view of the sea and island is truly aweinspiring. This is where the magnificent Sea Bay villa has been built, providing a residential paradise of breathtaking beauty.

The property comprises two independent mansions, each with their own pool, and nine terraces that provide ample space for outdoor living. The vast 52,000 sqm garden is spread over a private peninsula of 120,000 m2, affording complete seclusion and privacy.

The interior of the property is no less impressive, with seven en-suite bedrooms, five bathrooms, a kitchen, and a huge living room with sea views. Every detail has been carefully considered to create a luxurious and comfortable living space.