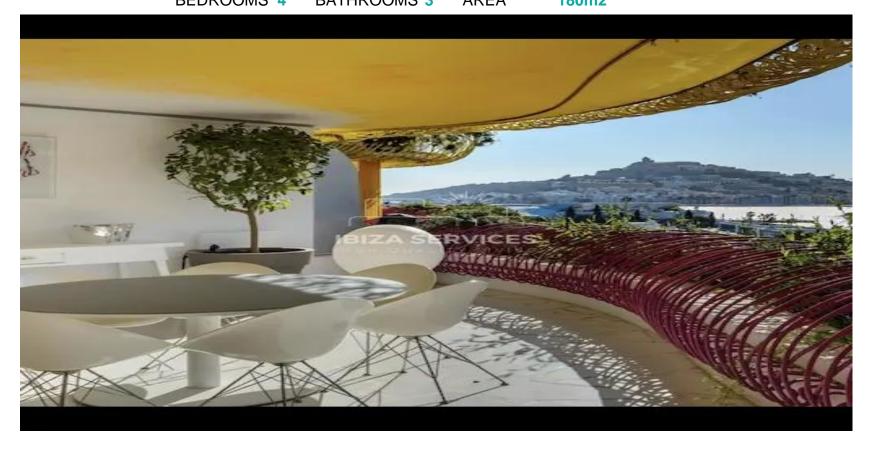

This stunning apartment, located on the fifth floor, offers breathtaking views of Dalt Vila and the captivating sunset. With 4 bedrooms and 3 bathrooms, this spacious 180 m<sup>2</sup> property provides ample room for a family or group of friends to live comfortably.

In addition to the generous indoor space, this apartment boasts a single-space living room and kitchen, multiple terrace areas, and a garage for your convenience. You can enjoy the facilities and amenities of the building, including a swimming pool, gym, children's miniclub, and SPA area.

What's more, the property comes with a modern reform that includes the latest technologies, as seen in the photo renderings. You have the option to choose from two versions: a 3-bedroom or a 4-bedroom, both of which come with 3 bathrooms and bedrooms with stunning views.