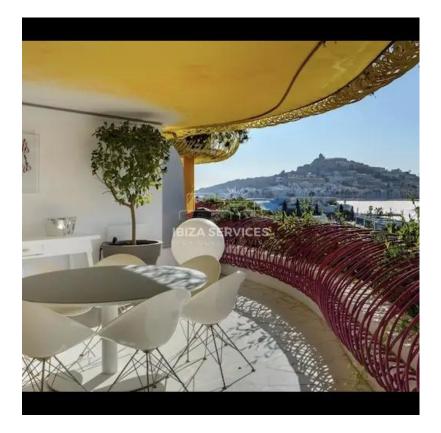

This stunning apartment, located on the fifth floor, offers breathtaking views of Dalt Vila and the captivating sunset. With 4 bedrooms and 3 bathrooms, this spacious 180 m<sup>2</sup> property provides ample room for a family or group of friends to live comfortably.

In addition to the generous indoor space, this apartment boasts a single-space living room and kitchen, multiple terrace areas, and a garage for your convenience. You can enjoy the facilities and amenities of the building, including a swimming pool, gym, children's miniclub, and SPA area.