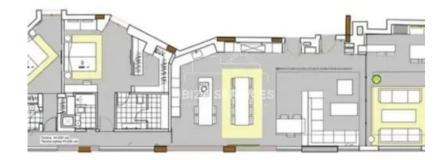

What's more, the property comes with a modern reform that includes the latest technologies, as seen in the photo renderings. You have the option to choose from two versions: a 3-bedroom or a 4-bedroom, both of which come with 3 bathrooms and bedrooms with stunning views.