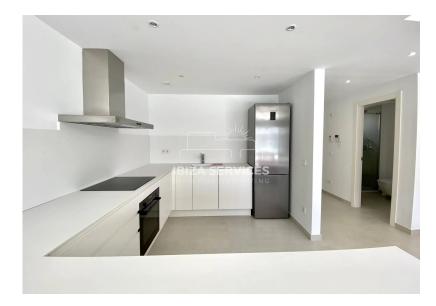

This spacious and bright penthouse features 3 bedrooms, 2 bathrooms, an equipped kitchen, utility room, large balcony, and a large terrace with a 80 square meter solarium on the second floor. The terrace offers nice views of the surrounding area, making it the perfect place to unwind and relax.

Constructed and furnished with premium materials, this property boasts exceptional quality and attention to detail and features underfloor heating, air conditioning with a heat pump, and aluminum windows with double glazing, ensuring maximum comfort and security. Additionally, there is a private underground parking space and a storage room for added convenience.. With its excellent location and wonderful lighting, this charming penthouse is ready for you to move in and start enjoying the beautiful scenery of lbiza Island. Don't miss out on this incredible opportunity. Contact us today to schedule a viewing and experience the beauty of this penthouse firsthand.