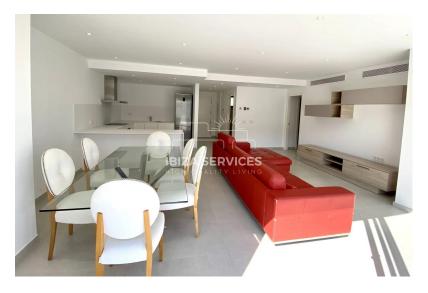

This spacious and bright penthouse features 3 bedrooms, 2 bathrooms, an equipped kitchen, utility room, large balcony, and a large terrace with a 80 square meter solarium on the second floor. The terrace offers nice views of the surrounding area, making it the perfect place to unwind and relax.