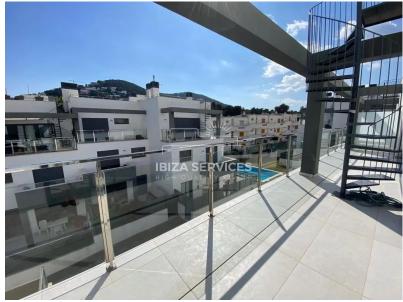

This spacious and bright penthouse features 3 bedrooms, 2 bathrooms, an equipped kitchen, utility room, large balcony, and a large terrace with a 80 square meter solarium on the second floor. The terrace offers nice views of the surrounding area, making it the perfect place to unwind and relax.

The well-maintained urbanization features a community pool and garden where you can enjoy the sun throughout the day. Everything you need, from supermarkets and pharmacies to playgrounds and beaches, is just a few meters away. Take a beautiful stroll to the city center of Santa Eulalia, which is only a 10-minute walk away.