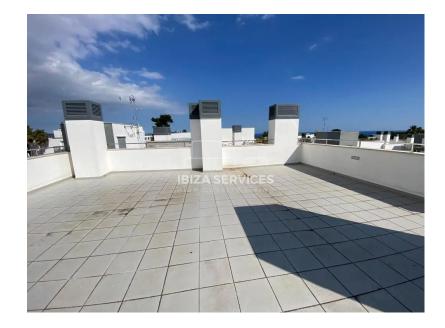

This spacious and bright penthouse features 3 bedrooms, 2 bathrooms, an equipped kitchen, utility room, large balcony, and a large terrace with a 80 square meter solarium on the second floor. The terrace offers nice views of the surrounding area, making it the perfect place to unwind and relax.