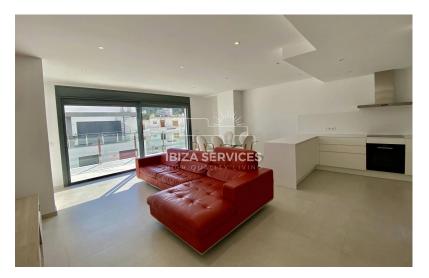

This spacious and bright penthouse features 3 bedrooms, 2 bathrooms, an equipped kitchen, utility room, large balcony, and a large terrace with a 80 square meter solarium on the second floor. The terrace offers nice views of the surrounding area, making it the perfect place to unwind and relax.

Constructed and furnished with premium materials, this property boasts exceptional quality and attention to detail and features underfloor heating, air conditioning with a heat pump, and aluminum windows with double glazing, ensuring maximum comfort and security. Additionally, there is a private underground parking space and a storage room for added convenience.. With its excellent location and wonderful lighting, this charming penthouse is ready for you to move in and start enjoying the beautiful scenery of lbiza Island. Don't miss out on this incredible opportunity. Contact us today to schedule a viewing and experience the beauty of this penthouse firsthand.