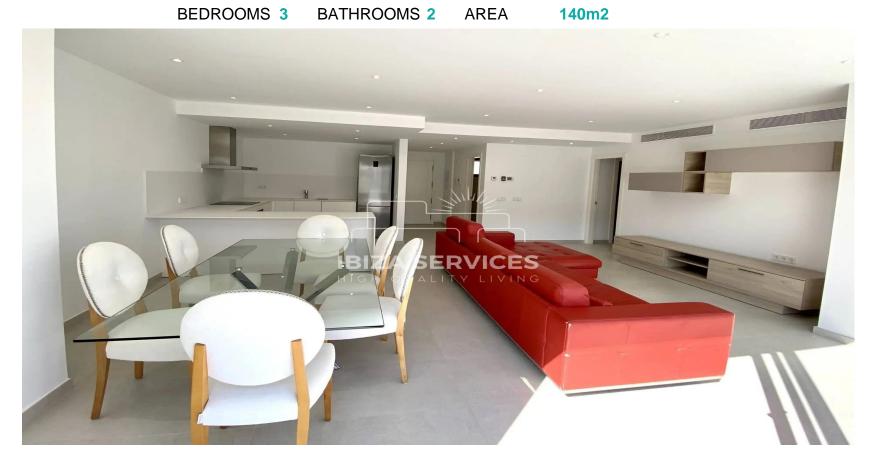

This spacious and bright penthouse features 3 bedrooms, 2 bathrooms, an equipped kitchen, utility room, large balcony, and a large terrace with a 80 square meter solarium on the second floor. The terrace offers nice views of the surrounding area, making it the perfect place to unwind and relax.