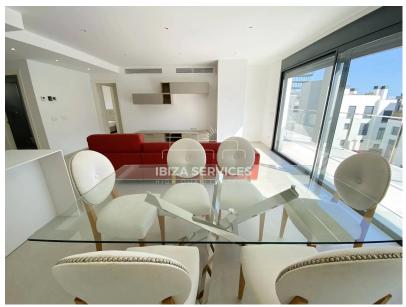

This spacious and bright penthouse features 3 bedrooms, 2 bathrooms, an equipped kitchen, utility room, large balcony, and a large terrace with a 80 square meter solarium on the second floor. The terrace offers nice views of the surrounding area, making it the perfect place to unwind and relax.