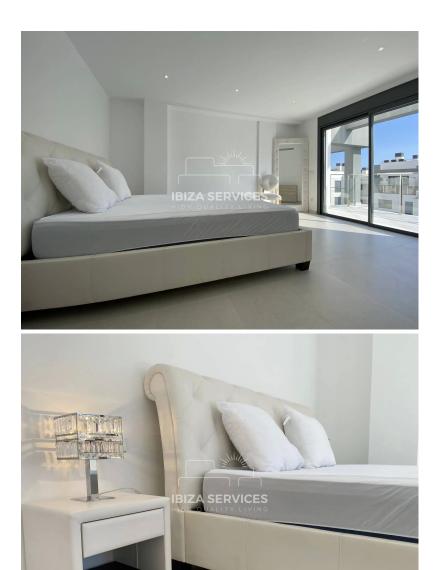

This spacious and bright penthouse features 3 bedrooms, 2 bathrooms, an equipped kitchen, utility room, large balcony, and a large terrace with a 80 square meter solarium on the second floor. The terrace offers nice views of the surrounding area, making it the perfect place to unwind and relax.