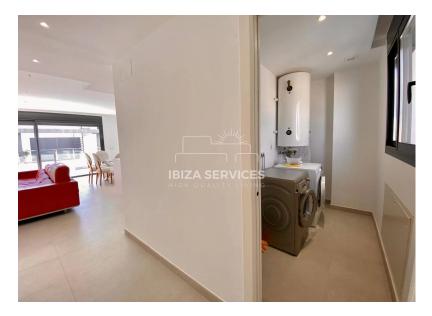

This spacious and bright penthouse features 3 bedrooms, 2 bathrooms, an equipped kitchen, utility room, large balcony, and a large terrace with a 80 square meter solarium on the second floor. The terrace offers nice views of the surrounding area, making it the perfect place to unwind and relax.

Constructed and furnished with premium materials, this property boasts exceptional quality and attention to detail and features underfloor heating, air conditioning with a heat pump, and aluminum windows with double glazing, ensuring maximum comfort and security. Additionally, there is a private underground parking space and a storage room for added convenience.. With its excellent location and wonderful lighting, this charming penthouse is ready for you to move in and start enjoying the beautiful scenery of lbiza Island. Don't miss out on this incredible opportunity. Contact us today to schedule a viewing and experience the beauty of this penthouse firsthand.