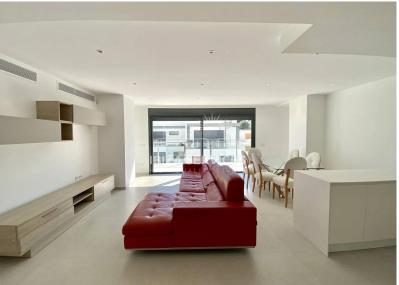

This spacious and bright penthouse features 3 bedrooms, 2 bathrooms, an equipped kitchen, utility room, large balcony, and a large terrace with a 80 square meter solarium on the second floor. The terrace offers nice views of the surrounding area, making it the perfect place to unwind and relax.

Constructed and furnished with premium materials, this property boasts exceptional quality and attention to detail and features underfloor heating, air conditioning with a heat pump, and aluminum windows with double glazing, ensuring maximum comfort and security. Additionally, there is a private underground parking space and a storage room for added convenience.. With its excellent location and wonderful lighting, this charming penthouse is ready for you to move in and start enjoying the beautiful scenery of lbiza Island. Don't miss out on this incredible opportunity. Contact us today to schedule a viewing and experience the beauty of this penthouse firsthand.