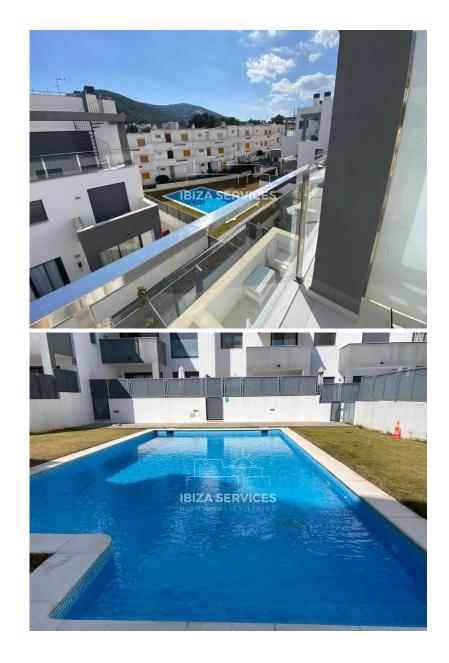

This spacious and bright penthouse features 3 bedrooms, 2 bathrooms, an equipped kitchen, utility room, large balcony, and a large terrace with a 80 square meter solarium on the second floor. The terrace offers nice views of the surrounding area, making it the perfect place to unwind and relax.

The well-maintained urbanization features a community pool and garden where you can enjoy the sun throughout the day. Everything you need, from supermarkets and pharmacies to playgrounds and beaches, is just a few meters away. Take a beautiful stroll to the city center of Santa Eulalia, which is only a 10-minute walk away.