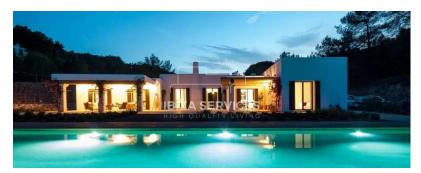

## Modern finca with sea views in Santa Eularia for sale

BEDROOMS 4 BATHROOMS 4 AREA 450m2

| Modern | finca   | with | sea | views | in  |
|--------|---------|------|-----|-------|-----|
| Santa  | Eularia |      | fo  | r s   | ale |

Discover the ultimate luxury villa in the heart of Ibiza's Santa Eulalia community, where unique architecture, natural simplicity, and meticulous attention to detail come together to create an unforgettable experience. Constructed with locally-sourced materials, the villa seamlessly blends in with its surroundings while offering rustic charm and functional elegance.

Spread over 450 square meters of constructed area and situated on a vast plot of 15,000 square meters, this villa offers ample space for relaxation and privacy. The landscaped wild garden provides a tranquil retreat where you can relax in solitude, read a good book or take a siesta snooze.