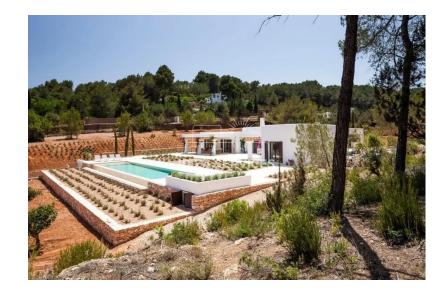

Spread over 450 square meters of constructed area and situated on a vast plot of 15,000 square meters, this villa offers ample space for relaxation and privacy. The landscaped wild garden provides a tranquil retreat where you can relax in solitude, read a good book or take a siesta snooze.

## Features

- Garden
- Air conditioning
- Television

- Pool
- Shower
- Washing machine