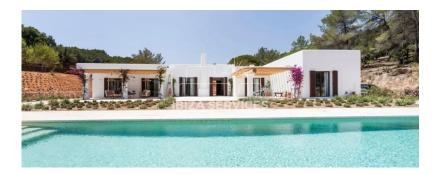

Spread over 450 square meters of constructed area and situated on a vast plot of 15,000 square meters, this villa offers ample space for relaxation and privacy. The landscaped wild garden provides a tranquil retreat where you can relax in solitude, read a good book or take a siesta snooze.

## Features

- Garden
- Air conditioning
- Television

- Pool
- Shower
- Washing machine