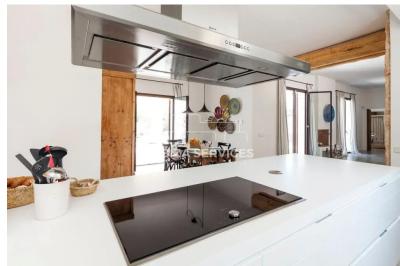

This stunning property boasts four beautiful bedrooms, each with its own en suite bathroom featuring wood and rustic beige finishes. The breezy living room is perfect for unwinding after a day of exploration, complete with a cozy fireplace and access to a terrace with an outdoor chill-out space shaded under a pergola.