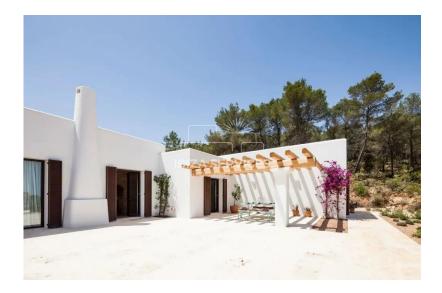

This stunning property boasts four beautiful bedrooms, each with its own en suite bathroom featuring wood and rustic beige finishes. The breezy living room is perfect for unwinding after a day of exploration, complete with a cozy fireplace and access to a terrace with an outdoor chill-out space shaded under a pergola.

Spread over 450 square meters of constructed area and situated on a vast plot of 15,000 square meters, this villa offers ample space for relaxation and privacy. The landscaped wild garden provides a tranquil retreat where you can relax in solitude, read a good book or take a siesta snooze.