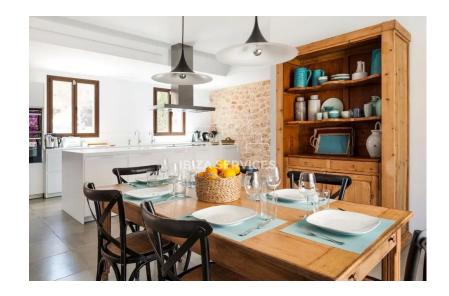

This stunning property boasts four beautiful bedrooms, each with its own en suite bathroom featuring wood and rustic beige finishes. The breezy living room is perfect for unwinding after a day of exploration, complete with a cozy fireplace and access to a terrace with an outdoor chill-out space shaded under a pergola.