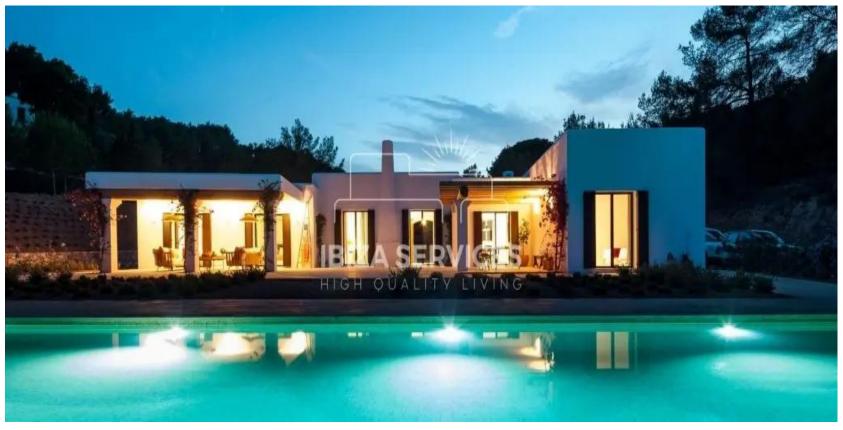

## Modern finca with sea views in Santa Eularia for sale

BEDROOMS 4 BATHROOMS 4 AREA 450m2

| Modern | finca   | with | sea | views | in  |
|--------|---------|------|-----|-------|-----|
| Santa  | Eularia |      | fo  | r s   | ale |

Discover the ultimate luxury villa in the heart of Ibiza's Santa Eulalia community, where unique architecture, natural simplicity, and meticulous attention to detail come together to create an unforgettable experience. Constructed with locally-sourced materials, the villa seamlessly blends in with its surroundings while offering rustic charm and functional elegance.

Spread over 450 square meters of constructed area and situated on a vast plot of 15,000 square meters, this villa offers ample space for relaxation and privacy. The landscaped wild garden provides a tranquil retreat where you can relax in solitude, read a good book or take a siesta snooze.