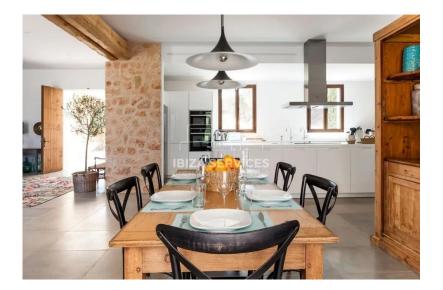

This stunning property boasts four beautiful bedrooms, each with its own en suite bathroom featuring wood and rustic beige finishes. The breezy living room is perfect for unwinding after a day of exploration, complete with a cozy fireplace and access to a terrace with an outdoor chill-out space shaded under a pergola.