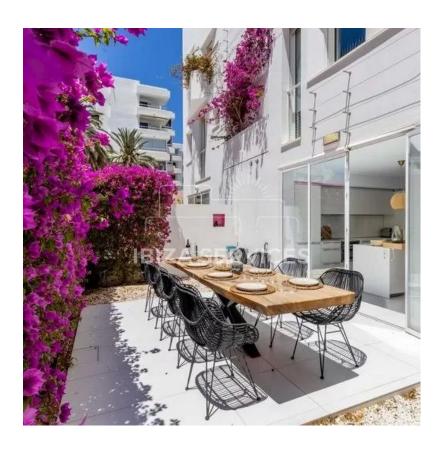

## Two bedrooms apartment for sale in Patio Blanca, Marina botafoch

This stunning apartment in Marina Botafoc offers a luxurious design and is located at the prestigious Patio Blanco. With a size of 67 square meters, it provides ample space for comfortable living. The generous terrace spanning 48 square meters offers a perfect setting to unwind and enjoy breathtaking views. The apartment features 2 bedrooms and 2 bathrooms, ensuring privacy and convenience.

This remarkable property presents an outstanding investment opportunity. It is in excellent condition, reflecting the utmost care and attention to detail. Residents can enjoy a communal pool and a private garden, adding exclusivity and tranquility to their living experience.