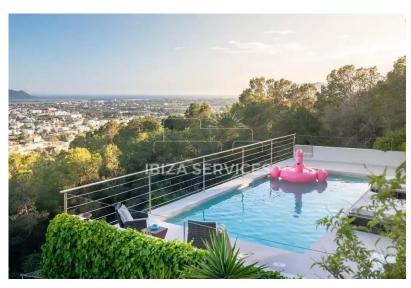

The infinity pool area boasts panoramic views of the entire south side of the island, complemented by numerous sun loungers for soaking up the sun. The spacious main terrace, featuring a large dining table and a relaxation area, is the perfect spot to kick off your evenings. As night falls, the property transforms into a magical haven, with its various terraces and expansive garden area creating complete privacy. And let's not forget the unparalleled spectacle of skv clear night. а starry on а In addition to an outdoor gym and parking space for up to 10 vehicles, Villa Mandala leaves nothing to be desired for an exceptional vacation. Book now to live this unique experience.