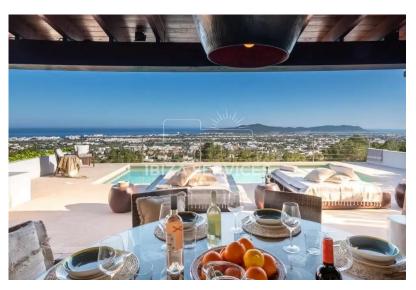

The infinity pool area boasts panoramic views of the entire south side of the island, complemented by numerous sun loungers for soaking up the sun. The spacious main terrace, featuring a large dining table and a relaxation area, is the perfect spot to kick off your evenings. As night falls, the property transforms into a magical haven, with its various terraces and expansive garden area creating complete privacy. And let's not forget the unparalleled spectacle of skv clear night. а starry on а In addition to an outdoor gym and parking space for up to 10 vehicles, Villa Mandala leaves nothing to be desired for an exceptional vacation. Book now to live this unique experience.