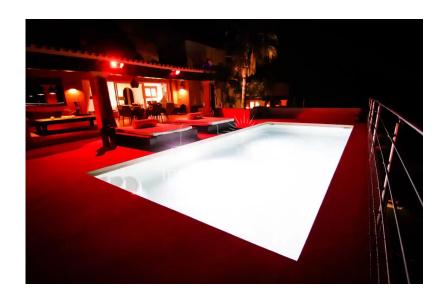

The infinity pool area boasts panoramic views of the entire south side of the island, complemented by numerous sun loungers for soaking up the sun. The spacious main terrace, featuring a large dining table and a relaxation area, is the perfect spot to kick off your evenings. As night falls, the property transforms into a magical haven, with its various terraces and expansive garden area creating complete privacy. And let's not forget the unparalleled spectacle of skv clear night. а starry on а In addition to an outdoor gym and parking space for up to 10 vehicles, Villa Mandala leaves nothing to be desired for an exceptional vacation. Book now to live this unique experience.