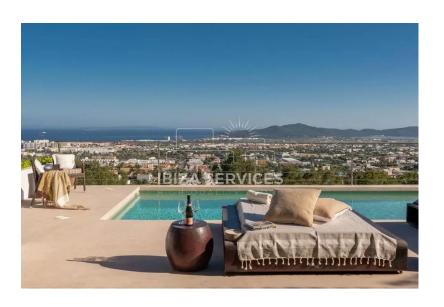

The infinity pool area boasts panoramic views of the entire south side of the island, complemented by numerous sun loungers for soaking up the sun. The spacious main terrace, featuring a large dining table and a relaxation area, is the perfect spot to kick off your evenings. As night falls, the property transforms into a magical haven, with its various terraces and expansive garden area creating complete privacy. And let's not forget the unparalleled spectacle of skv clear night. а starry on а In addition to an outdoor gym and parking space for up to 10 vehicles, Villa Mandala leaves nothing to be desired for an exceptional vacation. Book now to live this unique experience.