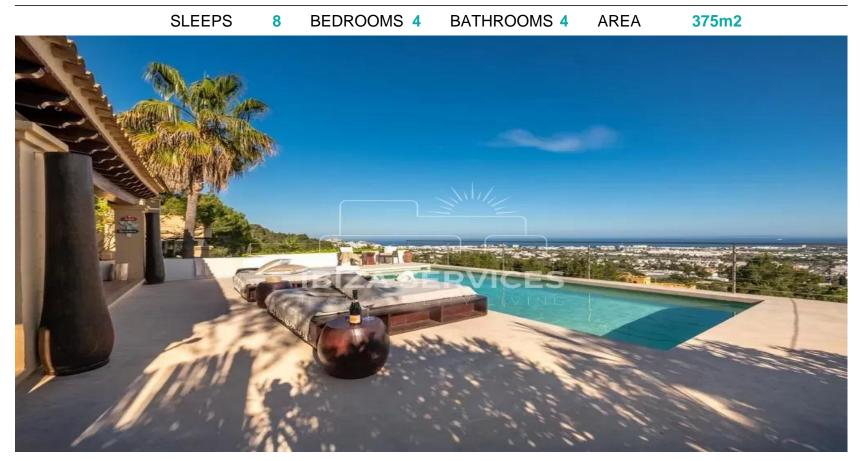

The infinity pool area boasts panoramic views of the entire south side of the island, complemented by numerous sun loungers for soaking up the sun. The spacious main terrace, featuring a large dining table and a relaxation area, is the perfect spot to kick off your evenings. As night falls, the property transforms into a magical haven, with its various terraces and expansive garden area creating complete privacy. And let's not forget the unparalleled spectacle of skv clear night. а starry on а In addition to an outdoor gym and parking space for up to 10 vehicles, Villa Mandala leaves nothing to be desired for an exceptional vacation. Book now to live this unique experience.