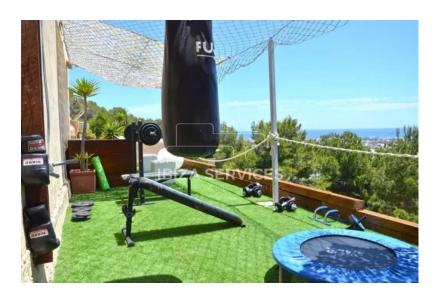

The infinity pool area boasts panoramic views of the entire south side of the island, complemented by numerous sun loungers for soaking up the sun. The spacious main terrace, featuring a large dining table and a relaxation area, is the perfect spot to kick off your evenings. As night falls, the property transforms into a magical haven, with its various terraces and expansive garden area creating complete privacy. And let's not forget the unparalleled spectacle of skv clear night. а starry on а In addition to an outdoor gym and parking space for up to 10 vehicles, Villa Mandala leaves nothing to be desired for an exceptional vacation. Book now to live this unique experience.