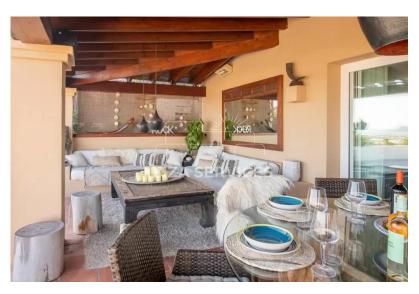

The infinity pool area boasts panoramic views of the entire south side of the island, complemented by numerous sun loungers for soaking up the sun. The spacious main terrace, featuring a large dining table and a relaxation area, is the perfect spot to kick off your evenings. As night falls, the property transforms into a magical haven, with its various terraces and expansive garden area creating complete privacy. And let's not forget the unparalleled spectacle of skv clear night. а starry on а In addition to an outdoor gym and parking space for up to 10 vehicles, Villa Mandala leaves nothing to be desired for an exceptional vacation. Book now to live this unique experience.