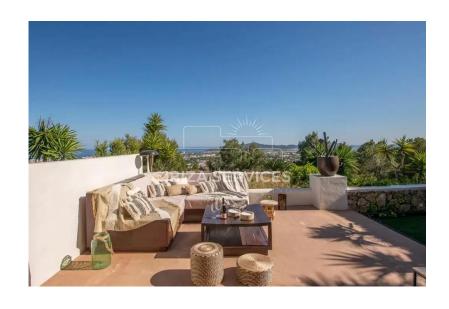

The infinity pool area boasts panoramic views of the entire south side of the island, complemented by numerous sun loungers for soaking up the sun. The spacious main terrace, featuring a large dining table and a relaxation area, is the perfect spot to kick off your evenings. As night falls, the property transforms into a magical haven, with its various terraces and expansive garden area creating complete privacy. And let's not forget the unparalleled spectacle of skv clear night. а starry on а In addition to an outdoor gym and parking space for up to 10 vehicles, Villa Mandala leaves nothing to be desired for an exceptional vacation. Book now to live this unique experience.