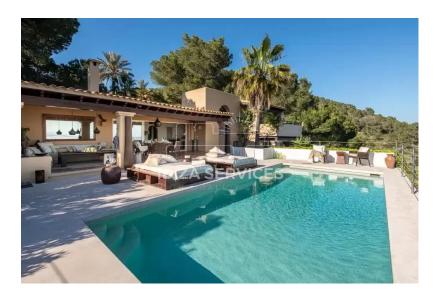

## Villa Violeta 4 Bedrooms with a stunning view holidays rental Ibiza town

Welcome to this property that embraces its guests with a warm ambiance the moment they step through its doors. The enchanting atmosphere of this home will captivate you instantly, providing an unparalleled vacation experience.

Ideally situated, this villa is just a 5-minute drive from Ibiza town, the airport, the coveted beaches of Ses Salina, Es Cavallet, and Playa D'en Bossa, as well as the renowned clubs of the island.

Each room, featuring large king-size beds, offers breathtaking views of Ibiza and the sea stretching to Formentera. The four bedrooms, spread across different levels, ensure exceptional comfort and total privacy. Each comes with an ensuite bathroom and a private terrace with outdoor seating. As a bonus, the villa includes a luxurious cave for two.

The infinity pool area boasts panoramic views of the entire south side of the island, complemented by numerous sun loungers for soaking up the sun. The spacious main terrace, featuring a large dining table and a relaxation area, is the perfect spot to kick off your evenings. As night falls, the property transforms into a magical haven, with its various terraces and expansive garden area creating complete privacy. And let's not forget the unparalleled spectacle of skv clear night. а starry on а In addition to an outdoor gym and parking space for up to 10 vehicles, Villa Mandala leaves nothing to be desired for an exceptional vacation. Book now to live this unique experience.