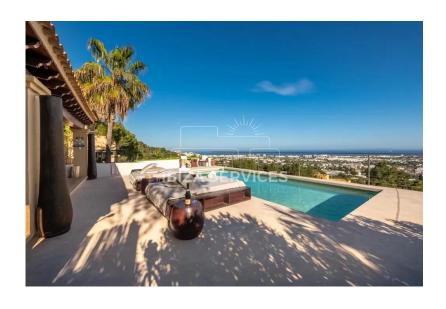

The infinity pool area boasts panoramic views of the entire south side of the island, complemented by numerous sun loungers for soaking up the sun. The spacious main terrace, featuring a large dining table and a relaxation area, is the perfect spot to kick off your evenings. As night falls, the property transforms into a magical haven, with its various terraces and expansive garden area creating complete privacy. And let's not forget the unparalleled spectacle of skv clear night. а starry on а In addition to an outdoor gym and parking space for up to 10 vehicles, Villa Mandala leaves nothing to be desired for an exceptional vacation. Book now to live this unique experience.