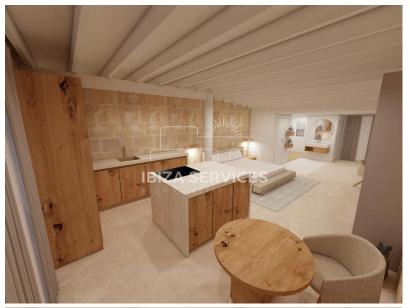

Located in the heart of La Marina neighborhood, on the famed Anibal Street, also known as Pharmacies Street, this 60-square-meter pent-house loft, fully renovated in 2024, is just steps away from the main square of Vara de Rey and a stone's throw from the Pereyra Theater. Situated on the top floor of a historic building, this property beautifully combines the elegance and charm of a historic edifice with the luxury and comfort of a 5-star hotel.

The loft has been meticulously renovated with careful attention to detail. It features an open-plan living space with a bathroom and shower seamlessly integrated into the living area, a large bed, and built-in wardrobes for efficient space utilization. The kitchen is a masterpiece in itself, boasting Italian marble surfaces and being fully equipped with modern appliances for a high-end culinary experience.

Unique in its offering, the loft has dual aspect views: one side overlooks the historic city walls, while the other provides a picturesque view of a quaint street adjacent to the old marina of Ibiza. Every element, from the designer furniture to the exposed stones and original beams, has been carefully selected to ensure utmost comfort and a luxurious living experience. This apartment is a rare gem that blends history, luxury, and modernity in the heart of Ibiza