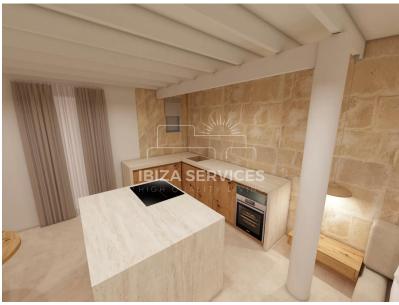

The loft has been meticulously renovated with careful attention to detail. It features an open-plan living space with a bathroom and shower seamlessly integrated into the living area, a large bed, and built-in wardrobes for efficient space utilization. The kitchen is a masterpiece in itself, boasting Italian marble surfaces and being fully equipped with modern appliances for a high-end culinary experience.