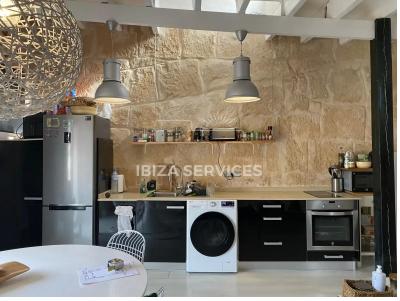

The loft has been meticulously renovated with careful attention to detail. It features an open-plan living space with a bathroom and shower seamlessly integrated into the living area, a large bed, and built-in wardrobes for efficient space utilization. The kitchen is a masterpiece in itself, boasting Italian marble surfaces and being fully equipped with modern appliances for a high-end culinary experience.