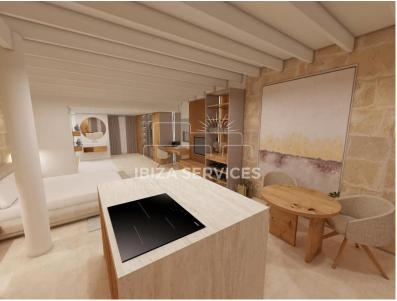

Located in the heart of La Marina neighborhood, on the famed Anibal Street, also known as Pharmacies Street, this 60-square-meter pent-house loft, fully renovated in 2024, is just steps away from the main square of Vara de Rey and a stone's throw from the Pereyra Theater. Situated on the top floor of a historic building, this property beautifully combines the elegance and charm of a historic edifice with the luxury and comfort of a 5-star hotel.

The loft has been meticulously renovated with careful attention to detail. It features an open-plan living space with a bathroom and shower seamlessly integrated into the living area, a large bed, and built-in wardrobes for efficient space utilization. The kitchen is a masterpiece in itself, boasting Italian marble surfaces and being fully equipped with modern appliances for a high-end culinary experience.

Unique in its offering, the loft has dual aspect views: one side overlooks the historic city walls, while the other provides a picturesque view of a quaint street adjacent to the old marina of Ibiza. Every element, from the designer furniture to the exposed stones and original beams, has been carefully selected to ensure utmost comfort and a luxurious living experience. This apartment is a rare gem that blends history, luxury, and modernity in the heart of Ibiza