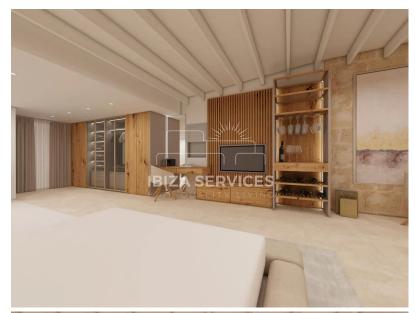

The loft has been meticulously renovated with careful attention to detail. It features an open-plan living space with a bathroom and shower seamlessly integrated into the living area, a large bed, and built-in wardrobes for efficient space utilization. The kitchen is a masterpiece in itself, boasting Italian marble surfaces and being fully equipped with modern appliances for a high-end culinary experience.

Unique in its offering, the loft has dual aspect views: one side overlooks the historic city walls, while the other provides a picturesque view of a quaint street adjacent to the old marina of Ibiza. Every element, from the designer furniture to the exposed stones and original beams, has been carefully selected to ensure utmost comfort and a luxurious living experience. This apartment is a rare gem that blends history, luxury, and modernity in the heart of Ibiza