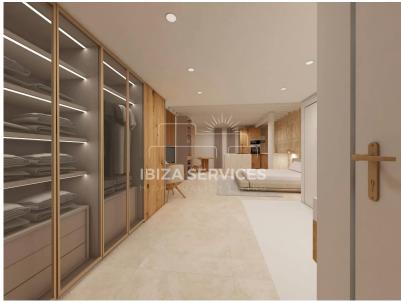

The loft has been meticulously renovated with careful attention to detail. It features an open-plan living space with a bathroom and shower seamlessly integrated into the living area, a large bed, and built-in wardrobes for efficient space utilization. The kitchen is a masterpiece in itself, boasting Italian marble surfaces and being fully equipped with modern appliances for a high-end culinary experience.