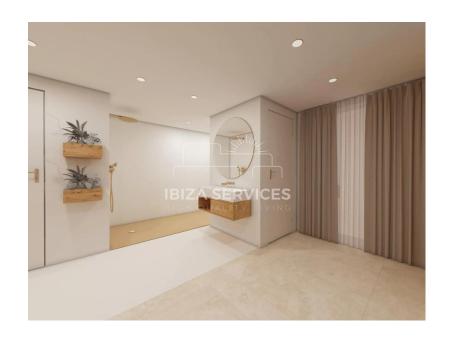

The loft has been meticulously renovated with careful attention to detail. It features an open-plan living space with a bathroom and shower seamlessly integrated into the living area, a large bed, and built-in wardrobes for efficient space utilization. The kitchen is a masterpiece in itself, boasting Italian marble surfaces and being fully equipped with modern appliances for a high-end culinary experience.