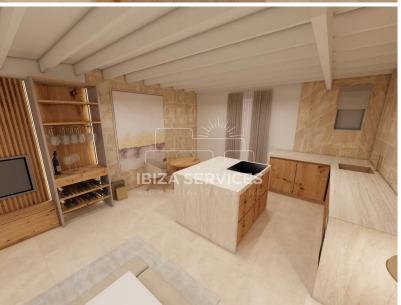

The loft has been meticulously renovated with careful attention to detail. It features an open-plan living space with a bathroom and shower seamlessly integrated into the living area, a large bed, and built-in wardrobes for efficient space utilization. The kitchen is a masterpiece in itself, boasting Italian marble surfaces and being fully equipped with modern appliances for a high-end culinary experience.