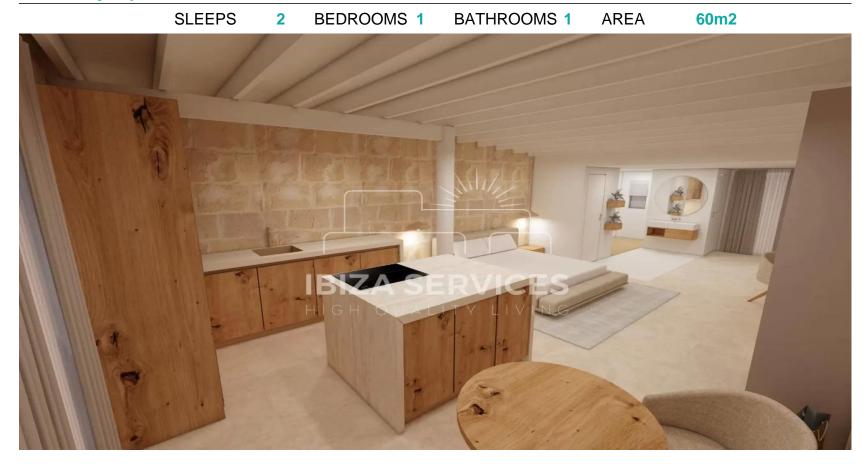

Located in the heart of La Marina neighborhood, on the famed Anibal Street, also known as Pharmacies Street, this 60-square-meter pent-house loft, fully renovated in 2024, is just steps away from the main square of Vara de Rey and a stone's throw from the Pereyra Theater. Situated on the top floor of a historic building, this property beautifully combines the elegance and charm of a historic edifice with the luxury and comfort of a 5-star hotel.

The loft has been meticulously renovated with careful attention to detail. It features an open-plan living space with a bathroom and shower seamlessly integrated into the living area, a large bed, and built-in wardrobes for efficient space utilization. The kitchen is a masterpiece in itself, boasting Italian marble surfaces and being fully equipped with modern appliances for a high-end culinary experience.

Unique in its offering, the loft has dual aspect views: one side overlooks the historic city walls, while the other provides a picturesque view of a quaint street adjacent to the old marina of Ibiza. Every element, from the designer furniture to the exposed stones and original beams, has been carefully selected to ensure utmost comfort and a luxurious living experience. This apartment is a rare gem that blends history, luxury, and modernity in the heart of Ibiza