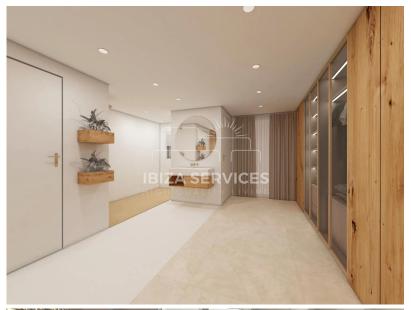

The loft has been meticulously renovated with careful attention to detail. It features an open-plan living space with a bathroom and shower seamlessly integrated into the living area, a large bed, and built-in wardrobes for efficient space utilization. The kitchen is a masterpiece in itself, boasting Italian marble surfaces and being fully equipped with modern appliances for a high-end culinary experience.