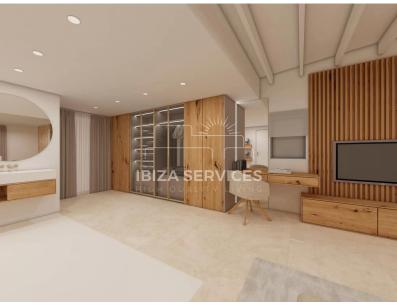

The loft has been meticulously renovated with careful attention to detail. It features an open-plan living space with a bathroom and shower seamlessly integrated into the living area, a large bed, and built-in wardrobes for efficient space utilization. The kitchen is a masterpiece in itself, boasting Italian marble surfaces and being fully equipped with modern appliances for a high-end culinary experience.