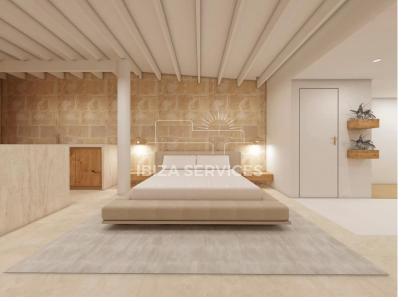

The loft has been meticulously renovated with careful attention to detail. It features an open-plan living space with a bathroom and shower seamlessly integrated into the living area, a large bed, and built-in wardrobes for efficient space utilization. The kitchen is a masterpiece in itself, boasting Italian marble surfaces and being fully equipped with modern appliances for a high-end culinary experience.

Unique in its offering, the loft has dual aspect views: one side overlooks the historic city walls, while the other provides a picturesque view of a quaint street adjacent to the old marina of Ibiza. Every element, from the designer furniture to the exposed stones and original beams, has been carefully selected to ensure utmost comfort and a luxurious living experience. This apartment is a rare gem that blends history, luxury, and modernity in the heart of Ibiza