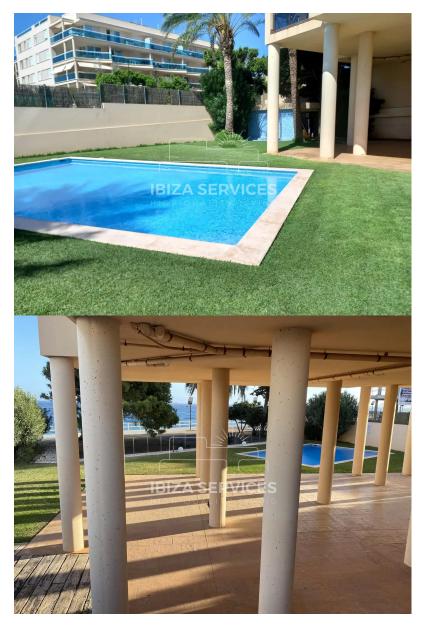

An exclusive 110-m² rooftop terrace is accessible via the staircase, providing a private outdoor space to enjoy panoramic views. Residents benefit from a communal swimming pool, direct beach access, and a private parking space, making this a perfect coastal retreat.

## **Features**

- Garden
- Air conditioning
- Dishwasher
- Oven
- Shower
- Sea View

- Pool
- Bath
- Lift
- Private parking
- Disabled access
- A few minutes walk from the sea

Copyright Ibiza Services