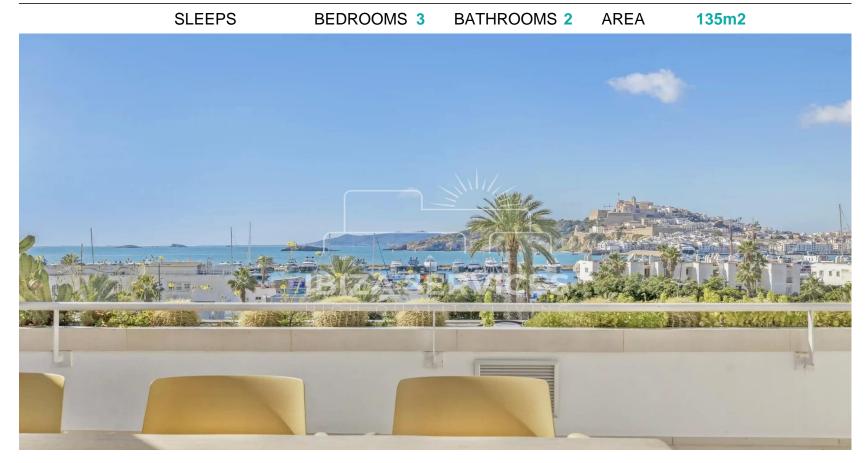

In an unbeatable location perfectly positioned on the seafront of Paseo Maritimo. Enjoy breathtaking views of the sea, port, and Old Town, extending to Formentera Island, day and night. Just a few minutes walk away from the beach of Talamanca.

Situated on the fourth floor of the renowned Terrazas de Botafoch building, this meticulously designed residence offers 174 square meters of contemporary elegance. With a large communal pool and year-round concierge service, relaxation and convenience are assured.

Inside, the spacious living and dining area seamlessly blend with the panoramic terrace, flooding the space with natural light. The modern kitchen features top-of-the-line appliances, perfect for cooking enthusiasts.