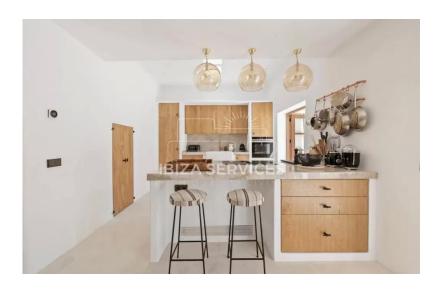

Sunlit spaces feature whitewashed walls and cool stone floors, offering a serene backdrop for relaxation. The living area boasts bespoke seating, gracefully curving around the room, while practical shelving discreetly merges with the architecture. The kitchen is a culinary haven, with wooden cabinets, marble countertops, and integrated appliances creating a harmonious balance of style and functionality.