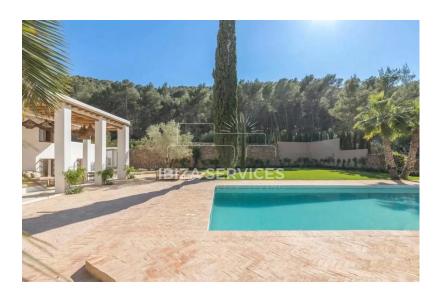

Outside, a dining terrace awaits, crowned by a Sabina wood roof, providing the perfect setting for al fresco gatherings. A sprawling lawn and a sparkling 10-meter pool complete the outdoor oasis.

Upstairs, the principal suite epitomizes refinement, with wooden ceilings, pristine walls, and a luxurious en suite bathroom. Each of the remaining bedrooms exudes its own unique charm, offering comfortable retreats for guests.