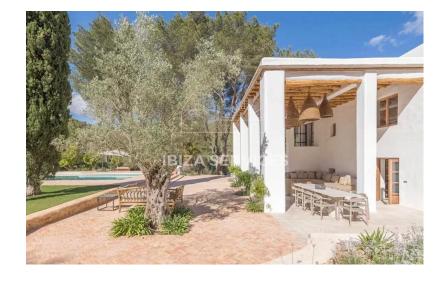

Outside, a dining terrace awaits, crowned by a Sabina wood roof, providing the perfect setting for al fresco gatherings. A sprawling lawn and a sparkling 10-meter pool complete the outdoor oasis.

Upstairs, the principal suite epitomizes refinement, with wooden ceilings, pristine walls, and a luxurious en suite bathroom. Each of the remaining bedrooms exudes its own unique charm, offering comfortable retreats for guests.