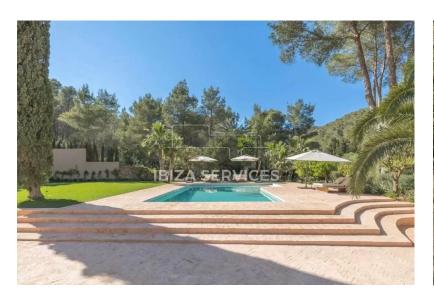

Outside, a dining terrace awaits, crowned by a Sabina wood roof, providing the perfect setting for al fresco gatherings. A sprawling lawn and a sparkling 10-meter pool complete the outdoor oasis.

Upstairs, the principal suite epitomizes refinement, with wooden ceilings, pristine walls, and a luxurious en suite bathroom. Each of the remaining bedrooms exudes its own unique charm, offering comfortable retreats for guests.