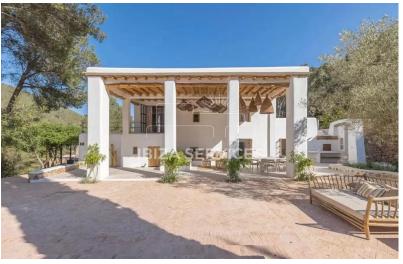

Outside, a dining terrace awaits, crowned by a Sabina wood roof, providing the perfect setting for al fresco gatherings. A sprawling lawn and a sparkling 10-meter pool complete the outdoor oasis.

Upstairs, the principal suite epitomizes refinement, with wooden ceilings, pristine walls, and a luxurious en suite bathroom. Each of the remaining bedrooms exudes its own unique charm, offering comfortable retreats for guests.