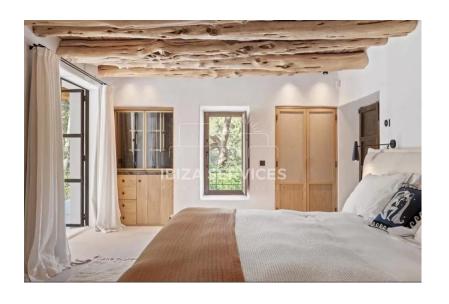

Sunlit spaces feature whitewashed walls and cool stone floors, offering a serene backdrop for relaxation. The living area boasts bespoke seating, gracefully curving around the room, while practical shelving discreetly merges with the architecture. The kitchen is a culinary haven, with wooden cabinets, marble countertops, and integrated appliances creating a harmonious balance of style and functionality.

Outside, a dining terrace awaits, crowned by a Sabina wood roof, providing the perfect setting for al fresco gatherings. A sprawling lawn and a sparkling 10-meter pool complete the outdoor oasis.

Upstairs, the principal suite epitomizes refinement, with wooden ceilings, pristine walls, and a luxurious en suite bathroom. Each of the remaining bedrooms exudes its own unique charm, offering comfortable retreats for guests.