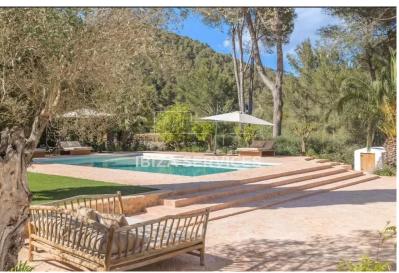

Outside, a dining terrace awaits, crowned by a Sabina wood roof, providing the perfect setting for al fresco gatherings. A sprawling lawn and a sparkling 10-meter pool complete the outdoor oasis.

Upstairs, the principal suite epitomizes refinement, with wooden ceilings, pristine walls, and a luxurious en suite bathroom. Each of the remaining bedrooms exudes its own unique charm, offering comfortable retreats for guests.