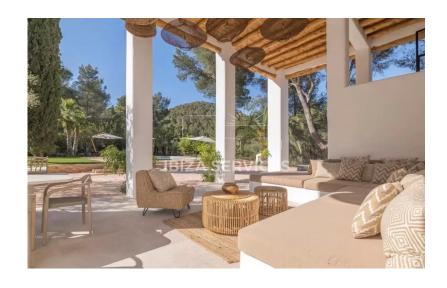

Outside, a dining terrace awaits, crowned by a Sabina wood roof, providing the perfect setting for al fresco gatherings. A sprawling lawn and a sparkling 10-meter pool complete the outdoor oasis.

Upstairs, the principal suite epitomizes refinement, with wooden ceilings, pristine walls, and a luxurious en suite bathroom. Each of the remaining bedrooms exudes its own unique charm, offering comfortable retreats for guests.