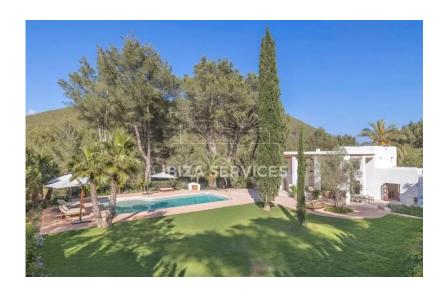

Outside, a dining terrace awaits, crowned by a Sabina wood roof, providing the perfect setting for al fresco gatherings. A sprawling lawn and a sparkling 10-meter pool complete the outdoor oasis.

Upstairs, the principal suite epitomizes refinement, with wooden ceilings, pristine walls, and a luxurious en suite bathroom. Each of the remaining bedrooms exudes its own unique charm, offering comfortable retreats for guests.