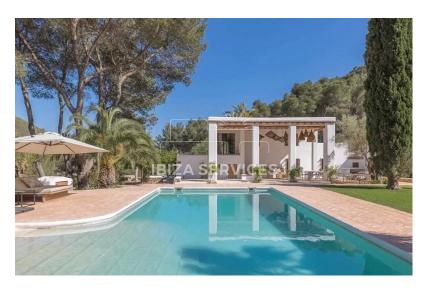

Outside, a dining terrace awaits, crowned by a Sabina wood roof, providing the perfect setting for al fresco gatherings. A sprawling lawn and a sparkling 10-meter pool complete the outdoor oasis.

Upstairs, the principal suite epitomizes refinement, with wooden ceilings, pristine walls, and a luxurious en suite bathroom. Each of the remaining bedrooms exudes its own unique charm, offering comfortable retreats for guests.