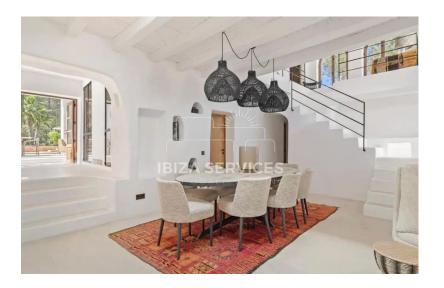

Sunlit spaces feature whitewashed walls and cool stone floors, offering a serene backdrop for relaxation. The living area boasts bespoke seating, gracefully curving around the room, while practical shelving discreetly merges with the architecture. The kitchen is a culinary haven, with wooden cabinets, marble countertops, and integrated appliances creating a harmonious balance of style and functionality.