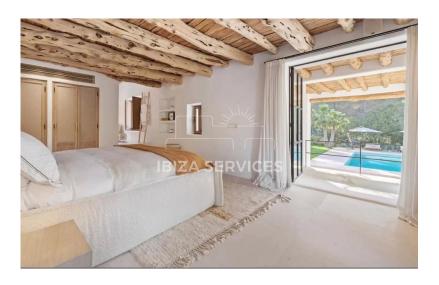

Outside, a dining terrace awaits, crowned by a Sabina wood roof, providing the perfect setting for al fresco gatherings. A sprawling lawn and a sparkling 10-meter pool complete the outdoor oasis.

Upstairs, the principal suite epitomizes refinement, with wooden ceilings, pristine walls, and a luxurious en suite bathroom. Each of the remaining bedrooms exudes its own unique charm, offering comfortable retreats for guests.