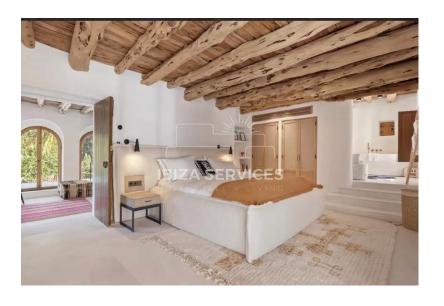

Outside, a dining terrace awaits, crowned by a Sabina wood roof, providing the perfect setting for al fresco gatherings. A sprawling lawn and a sparkling 10-meter pool complete the outdoor oasis.

Upstairs, the principal suite epitomizes refinement, with wooden ceilings, pristine walls, and a luxurious en suite bathroom. Each of the remaining bedrooms exudes its own unique charm, offering comfortable retreats for guests.