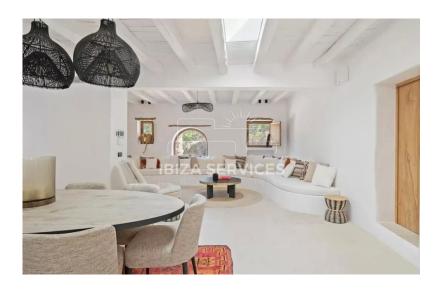

Sunlit spaces feature whitewashed walls and cool stone floors, offering a serene backdrop for relaxation. The living area boasts bespoke seating, gracefully curving around the room, while practical shelving discreetly merges with the architecture. The kitchen is a culinary haven, with wooden cabinets, marble countertops, and integrated appliances creating a harmonious balance of style and functionality.