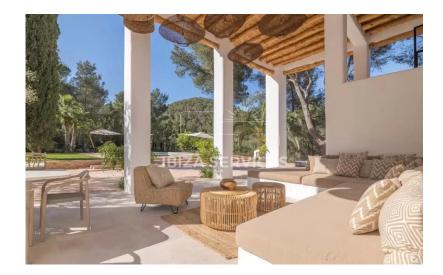

Outside, a dining terrace awaits, crowned by a Sabina wood roof, providing the perfect setting for al fresco gatherings. A sprawling lawn and a sparkling 10-meter pool complete the outdoor oasis.

Upstairs, the principal suite epitomizes refinement, with wooden ceilings, pristine walls, and a luxurious en suite bathroom. Each of the remaining bedrooms exudes its own unique charm, offering comfortable retreats for guests.