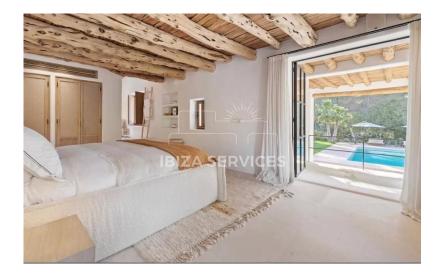

Outside, a dining terrace awaits, crowned by a Sabina wood roof, providing the perfect setting for al fresco gatherings. A sprawling lawn and a sparkling 10-meter pool complete the outdoor oasis.

Upstairs, the principal suite epitomizes refinement, with wooden ceilings, pristine walls, and a luxurious en suite bathroom. Each of the remaining bedrooms exudes its own unique charm, offering comfortable retreats for guests.