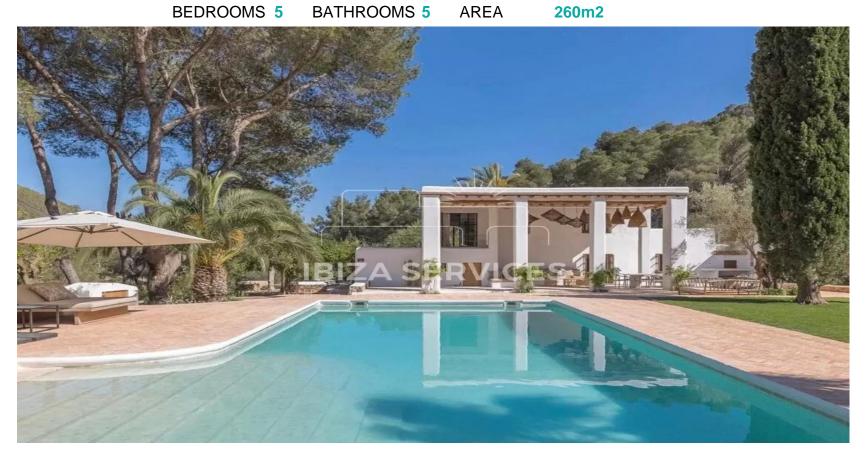

## Serenity's Haven: A Five-BedroomVillaforsale

Nestled amidst lush woodlands just on the outskirts of Ibiza Town, this five-bedroom estate exudes an air of tranquility and luxury. Crafted by the esteemed design firm, Bloom Studio, the interiors are a testament to organic elegance, where natural elements blend seamlessly with modern comforts. Sunlit spaces feature whitewashed walls and cool stone floors, offering a serene backdrop for relaxation. The living area boasts bespoke seating, gracefully curving around the room, while practical shelving discreetly merges with the architecture. The kitchen is a culinary haven, with wooden cabinets, marble countertops, and integrated appliances creating a harmonious balance of style and functionality.

Outside, a dining terrace awaits, crowned by a Sabina wood roof, providing the perfect setting for al fresco gatherings. A sprawling lawn and a sparkling 10-meter pool complete the outdoor oasis.

Upstairs, the principal suite epitomizes refinement, with wooden ceilings, pristine walls, and a luxurious en suite bathroom. Each of the remaining bedrooms exudes its own unique charm, offering comfortable retreats for guests.