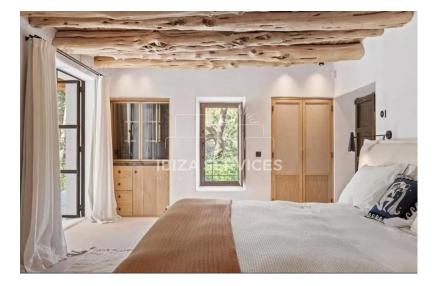

Outside, a dining terrace awaits, crowned by a Sabina wood roof, providing the perfect setting for al fresco gatherings. A sprawling lawn and a sparkling 10-meter pool complete the outdoor oasis.

Upstairs, the principal suite epitomizes refinement, with wooden ceilings, pristine walls, and a luxurious en suite bathroom. Each of the remaining bedrooms exudes its own unique charm, offering comfortable retreats for guests.