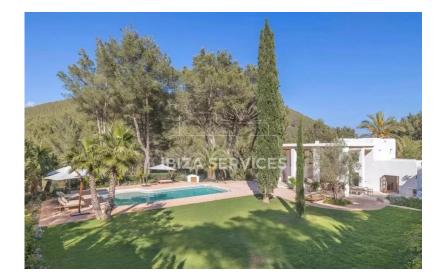

Outside, a dining terrace awaits, crowned by a Sabina wood roof, providing the perfect setting for al fresco gatherings. A sprawling lawn and a sparkling 10-meter pool complete the outdoor oasis.

Upstairs, the principal suite epitomizes refinement, with wooden ceilings, pristine walls, and a luxurious en suite bathroom. Each of the remaining bedrooms exudes its own unique charm, offering comfortable retreats for guests.