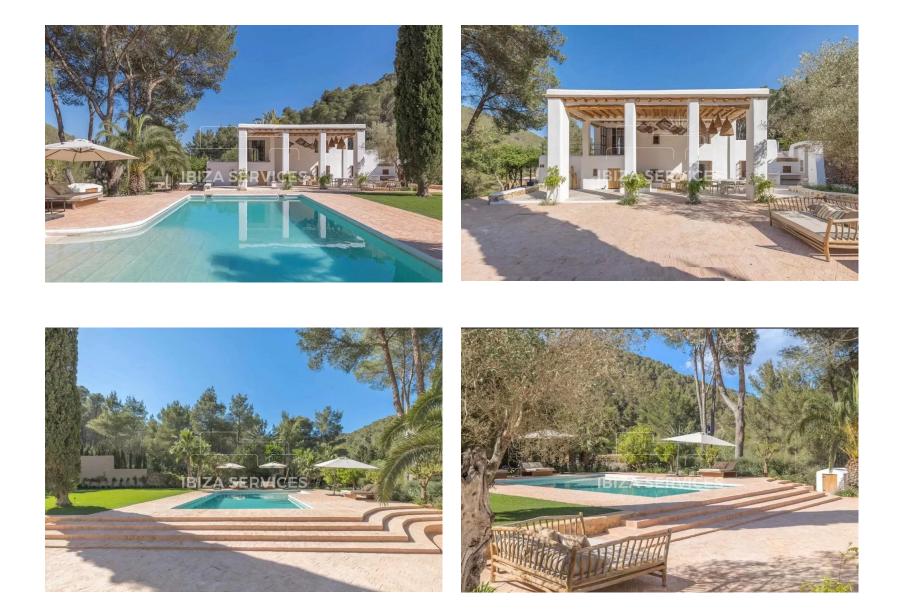

## Serenity's Haven: A Five-BedroomVillaforsale

Nestled amidst lush woodlands just on the outskirts of Ibiza Town, this five-bedroom estate exudes an air of tranquility and luxury. Crafted by the esteemed design firm, Bloom Studio, the interiors are a testament to organic elegance, where natural elements blend seamlessly with modern comforts. Sunlit spaces feature whitewashed walls and cool stone floors, offering a serene backdrop for relaxation. The living area boasts bespoke seating, gracefully curving around the room, while practical shelving discreetly merges with the architecture. The kitchen is a culinary haven, with wooden cabinets, marble countertops, and integrated appliances creating a harmonious balance of style and functionality.

Outside, a dining terrace awaits, crowned by a Sabina wood roof, providing the perfect setting for al fresco gatherings. A sprawling lawn and a sparkling 10-meter pool complete the outdoor oasis.

Upstairs, the principal suite epitomizes refinement, with wooden ceilings, pristine walls, and a luxurious en suite bathroom. Each of the remaining bedrooms exudes its own unique charm, offering comfortable retreats for guests.

A final touch of indulgence awaits in the outdoor bathroom, where a rainfall shower and natural stone accents elevate the bathing experience. This estate offers a sanctuary of understated luxury, where every detail has been thoughtfully curated to create an unparalleled living experience.