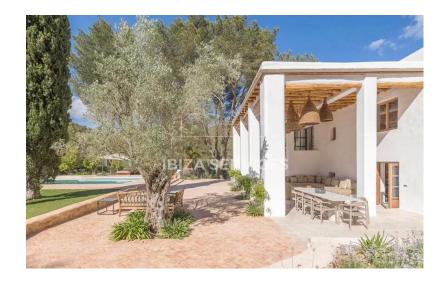

Outside, a dining terrace awaits, crowned by a Sabina wood roof, providing the perfect setting for al fresco gatherings. A sprawling lawn and a sparkling 10-meter pool complete the outdoor oasis.

Upstairs, the principal suite epitomizes refinement, with wooden ceilings, pristine walls, and a luxurious en suite bathroom. Each of the remaining bedrooms exudes its own unique charm, offering comfortable retreats for guests.