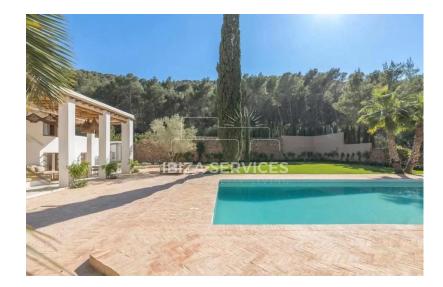

Outside, a dining terrace awaits, crowned by a Sabina wood roof, providing the perfect setting for al fresco gatherings. A sprawling lawn and a sparkling 10-meter pool complete the outdoor oasis.

Upstairs, the principal suite epitomizes refinement, with wooden ceilings, pristine walls, and a luxurious en suite bathroom. Each of the remaining bedrooms exudes its own unique charm, offering comfortable retreats for guests.