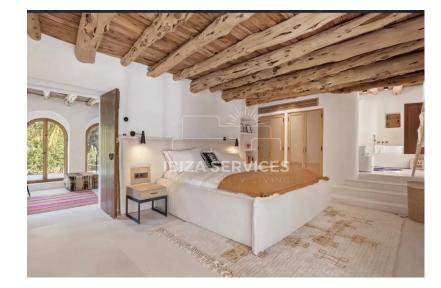

Outside, a dining terrace awaits, crowned by a Sabina wood roof, providing the perfect setting for al fresco gatherings. A sprawling lawn and a sparkling 10-meter pool complete the outdoor oasis.

Upstairs, the principal suite epitomizes refinement, with wooden ceilings, pristine walls, and a luxurious en suite bathroom. Each of the remaining bedrooms exudes its own unique charm, offering comfortable retreats for guests.