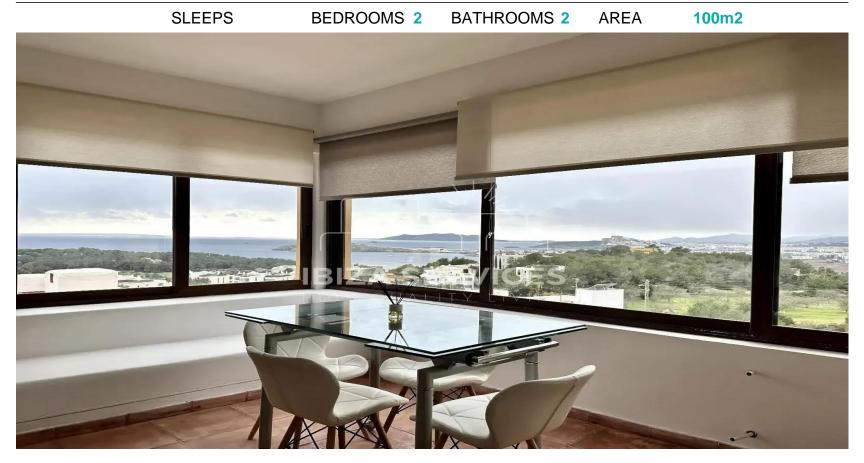

Carefully renovated by an architect, it combines highquality materials with impeccable finishes. From the living room, you can enjoy breathtaking views over the hills of Ibiza, including the UNESCO-listed old town of Dalt Vila, as well as the sea and spectacular sunsets.

The entrance opens into a spacious, bright area featuring a central island, a modern fully-equipped kitchen, a dining area, and a cozy living room with a fireplace for cooler evenings.

The master bedroom offers stunning views, a high-end glass walk-in closet with LED lighting, and a private walk-in bathroom. bathroom. The bedroom also its closet and second has own At the entrance, a laundry area equipped with a washing machine adds a practical touch. Don't miss this unique opportunity! Contact us for more information and to schedule a visit.