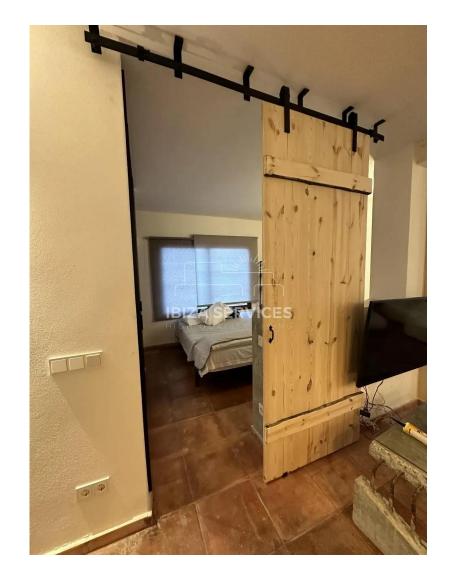

The entrance opens into a spacious, bright area featuring a central island, a modern fully-equipped kitchen, a dining area, and a cozy living room with a fireplace for cooler evenings.

The master bedroom offers stunning views, a high-end glass walk-in closet with LED lighting, and a private walk-in bathroom. bathroom. The bedroom also its closet and second has own At the entrance, a laundry area equipped with a washing machine adds a practical touch. Don't miss this unique opportunity! Contact us for more information and to schedule a visit.