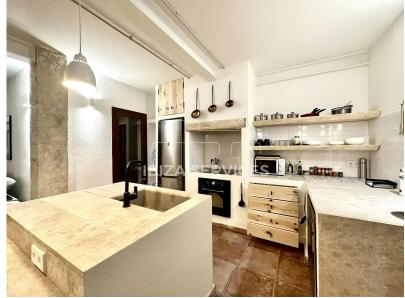

Carefully renovated by an architect, it combines highquality materials with impeccable finishes. From the living room, you can enjoy breathtaking views over the hills of Ibiza, including the UNESCO-listed old town of Dalt Vila, as well as the sea and spectacular sunsets.

The entrance opens into a spacious, bright area featuring a central island, a modern fully-equipped kitchen, a dining area, and a cozy living room with a fireplace for cooler evenings.

The master bedroom offers stunning views, a high-end glass walk-in closet with LED lighting, and a private walk-in bathroom. bathroom. The bedroom also its closet and second has own At the entrance, a laundry area equipped with a washing machine adds a practical touch. Don't miss this unique opportunity! Contact us for more information and to schedule a visit.