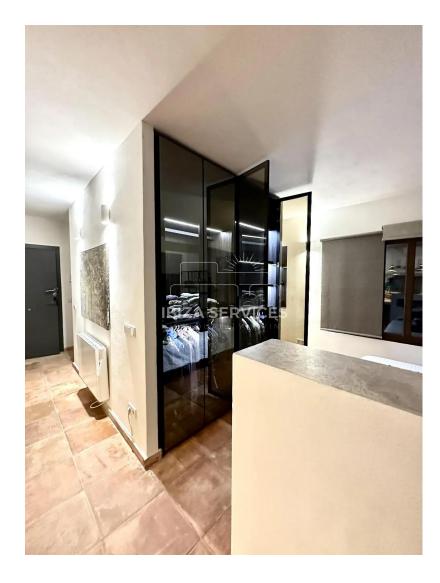

The entrance opens into a spacious, bright area featuring a central island, a modern fully-equipped kitchen, a dining area, and a cozy living room with a fireplace for cooler evenings.

The master bedroom offers stunning views, a high-end glass walk-in closet with LED lighting, and a private walk-in bathroom. bathroom. The bedroom also its closet and second has own At the entrance, a laundry area equipped with a washing machine adds a practical touch. Don't miss this unique opportunity! Contact us for more information and to schedule a visit.