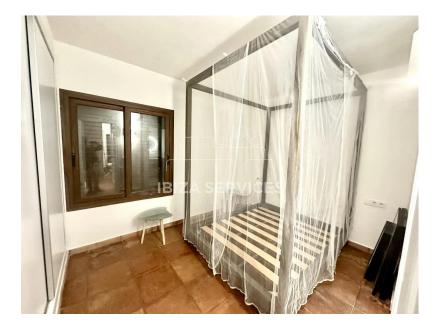

The entrance opens into a spacious, bright area featuring a central island, a modern fully-equipped kitchen, a dining area, and a cozy living room with a fireplace for cooler evenings.

The master bedroom offers stunning views, a high-end glass walk-in closet with LED lighting, and a private walk-in bathroom. bathroom. The bedroom also its closet and second has own At the entrance, a laundry area equipped with a washing machine adds a practical touch. Don't miss this unique opportunity! Contact us for more information and to schedule a visit.