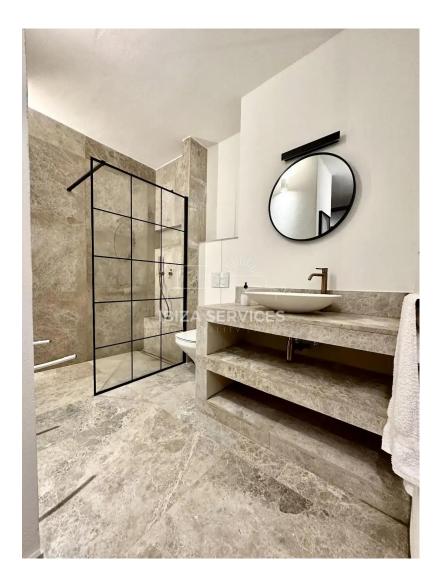

The entrance opens into a spacious, bright area featuring a central island, a modern fully-equipped kitchen, a dining area, and a cozy living room with a fireplace for cooler evenings.

The master bedroom offers stunning views, a high-end glass walk-in closet with LED lighting, and a private walk-in bathroom. bathroom. The bedroom also its closet and second has own At the entrance, a laundry area equipped with a washing machine adds a practical touch. Don't miss this unique opportunity! Contact us for more information and to schedule a visit.