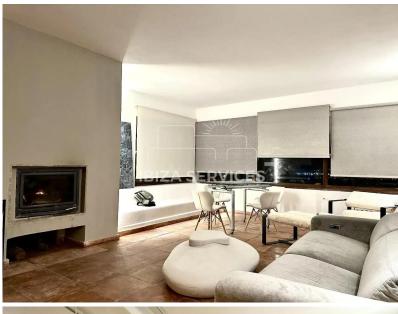

The entrance opens into a spacious, bright area featuring a central island, a modern fully-equipped kitchen, a dining area, and a cozy living room with a fireplace for cooler evenings.

The master bedroom offers stunning views, a high-end glass walk-in closet with LED lighting, and a private walk-in bathroom. bathroom. The bedroom also its closet and second has own At the entrance, a laundry area equipped with a washing machine adds a practical touch. Don't miss this unique opportunity! Contact us for more information and to schedule a visit.