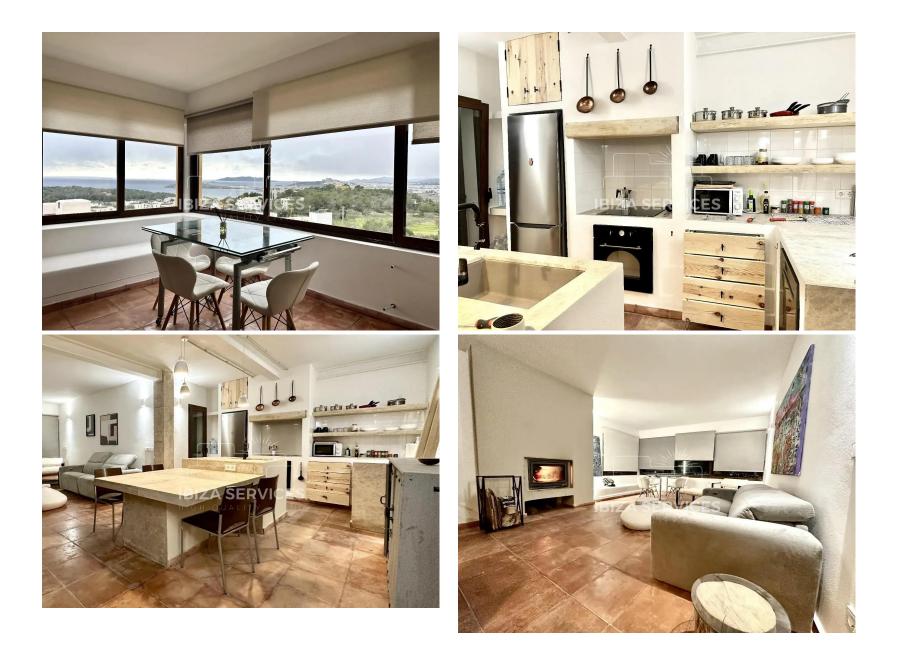

Carefully renovated by an architect, it combines highquality materials with impeccable finishes. From the living room, you can enjoy breathtaking views over the hills of Ibiza, including the UNESCO-listed old town of Dalt Vila, as well as the sea and spectacular sunsets.

The entrance opens into a spacious, bright area featuring a central island, a modern fully-equipped kitchen, a dining area, and a cozy living room with a fireplace for cooler evenings.

The master bedroom offers stunning views, a high-end glass walk-in closet with LED lighting, and a private walk-in bathroom. bathroom. The bedroom also its closet and second has own At the entrance, a laundry area equipped with a washing machine adds a practical touch. Don't miss this unique opportunity! Contact us for more information and to schedule a visit.