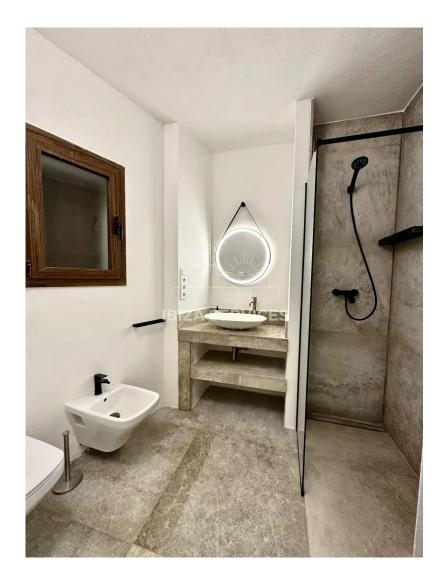

The entrance opens into a spacious, bright area featuring a central island, a modern fully-equipped kitchen, a dining area, and a cozy living room with a fireplace for cooler evenings.

The master bedroom offers stunning views, a high-end glass walk-in closet with LED lighting, and a private walk-in bathroom. bathroom. The bedroom also its closet and second has own At the entrance, a laundry area equipped with a washing machine adds a practical touch. Don't miss this unique opportunity! Contact us for more information and to schedule a visit.