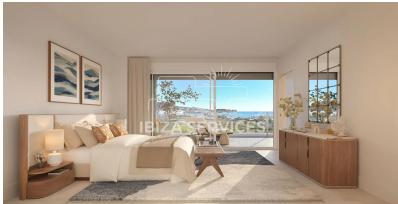

Bedrooms and Bathrooms: 3 bedrooms and 2 bathrooms finished with high-quality Porcelanosa materials.

Kitchen: High-pressure laminated wood cabinetry (client's choice of colour), Silestone or similar worktops, and top-brand appliances (Siemens or Bosch).

Interior Carpentry: Reinforced access door, smooth white lacquered MDF doors, and built-in wardrobes with minimalist design.

Flooring: High-quality rectified porcelain tiles from Porcelanosa throughout. Air Conditioning and Heating: Aerothermal heat pump system with individual room thermostats. Exterior Features: