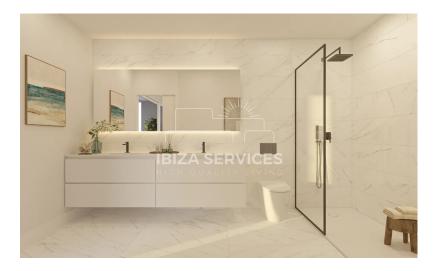

Bedrooms and Bathrooms: 3 bedrooms and 2 bathrooms finished with high-quality Porcelanosa materials.

Kitchen: High-pressure laminated wood cabinetry (client's choice of colour), Silestone or similar worktops, and top-brand appliances (Siemens or Bosch).

Interior Carpentry: Reinforced access door, smooth white lacquered MDF doors, and built-in wardrobes with minimalist design.

Flooring: High-quality rectified porcelain tiles from Porcelanosa throughout. Air Conditioning and Heating: Aerothermal heat pump system with individual room thermostats. Exterior Features: