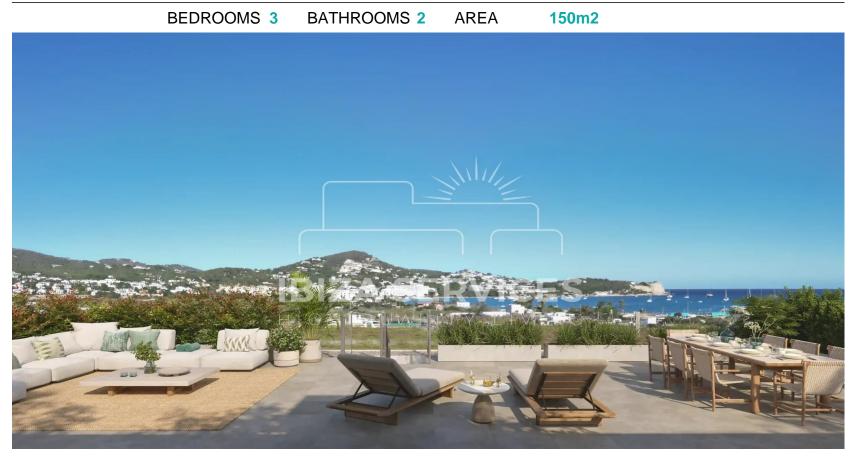

## Exclusive South-Facing Penthouse in Marina Botafoch for Sale

Ibiza Services presents a luxury penthouse in a new development in Marina Botafoch. This south-facing penthouse for sale in Building 1 offers stunning views of Talamanca and a total constructed area of 150 m<sup>2</sup>, including the terrace. Construction will begin in the coming months, but the available apartment is for sale now. Interior Features:

Bedrooms and Bathrooms: 3 bedrooms and 2 bathrooms finished with high-quality Porcelanosa materials.

Kitchen: High-pressure laminated wood cabinetry (client's choice of colour), Silestone or similar worktops, and top-brand appliances (Siemens or Bosch).

Garden and Terraces: Outdoor electrical points and LED lighting, with landscaping by an expert.

Pool:Overflowingswimmingpoolwithsalinepurification.Completion is set for 2027, presenting a unique opportunity to acquire a stylish penthouse in Marina Botafoch to<br/>Buy